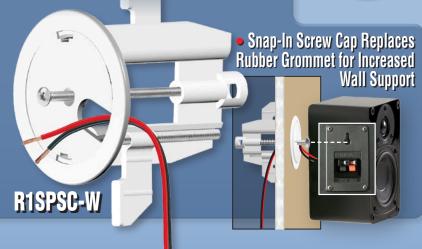

**Quick & Simple Installation** 

1. Hole Saw Cut

2. Mount

3. Pass Thru Cables

Call 800.606.5169

black

Hole Area (sq. in.) - 2' Hole Saw (dia.) - 2"

LA

Single Bagged

light almond

R<sub>1</sub>SP

Contractor Pack

1SP

Hole Area (sq. in.) - 3.14' Hole Saw (dia.) - 2 3/8"

Single Bagged

R2SP