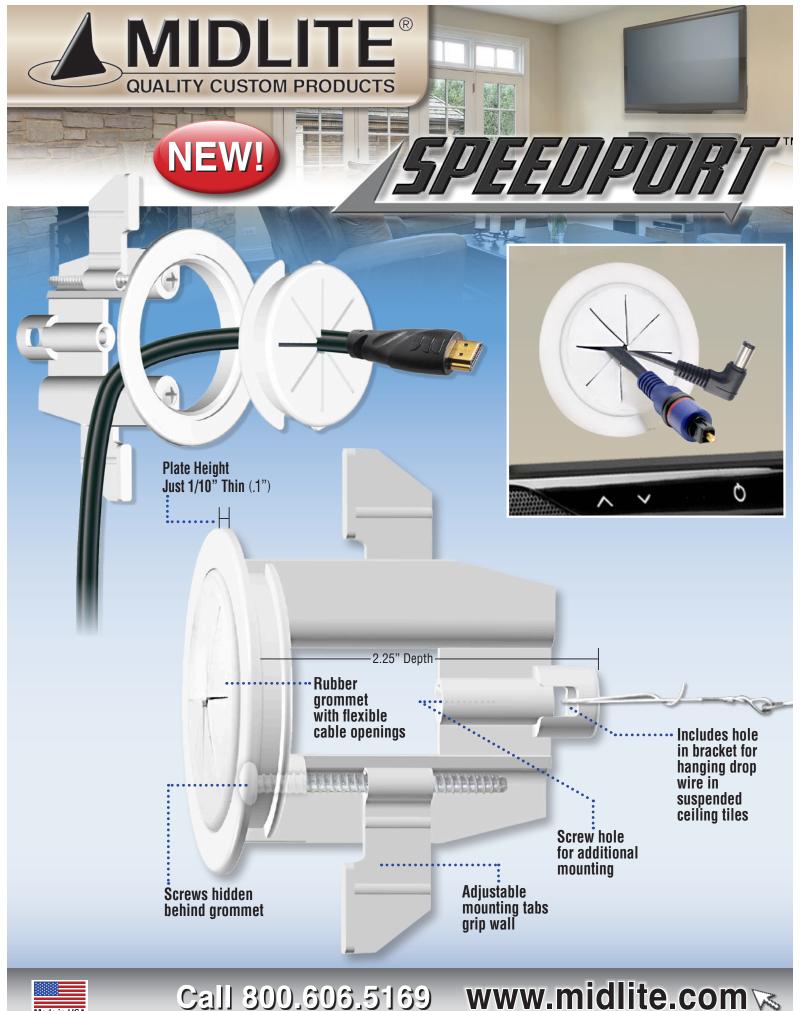

## SPEEDPURT \*\*

## The First Universal Cable Pass Thru, Fastening and Anchor System

## Use for :

- Box Speakers on Wall
- Sound Bars
- Wireless Access Devices
- Security Cameras
- Any other Device needed to be hung on a wall or ceiling with cable pass thru and mounting

Added Strength for wall mounting heavier devices

**Quick & Simple Installation** 

1. Hole Saw Cut

2. Mount

3. Pass Thru Cables

Call 800.606.5169

black

Hole Area (sq. in.) - 2' Hole Saw (dia.) - 2"

LA