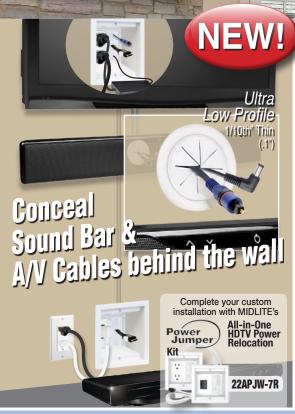

## The First Universal Cable Pass Thru, Fastening and Anchor System

## Use for :

- Box Speakers on Wall
- Sound Bars
- Wireless Access Devices
- Security Cameras
- Any other Device needed to be hung on a wall or ceiling with cable pass thru and mounting

Added Strength for wall mounting heavier devices