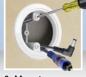

**Quick & Simple Installation** 

1. Hole Saw Cut

2. Mount

3. Pass Thru Cables

Call 800.606.5169

black

Hole Area (sq. in.) - 2' Hole Saw (dia.) - 2"

LA