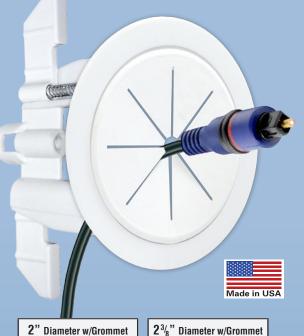

**Quick & Simple Installation** 

1. Hole Saw Cut

2. Mount

3. Pass Thru Cables

Call 800.606.5169

black

Hole Area (sq. in.) - 2' Hole Saw (dia.) - 2"

LA

Single Bagged

light almond

R<sub>1</sub>SP

Contractor Pack

1SP

Hole Area (sq. in.) - 3.14' Hole Saw (dia.) - 2 3/8"

Single Bagged

R2SP