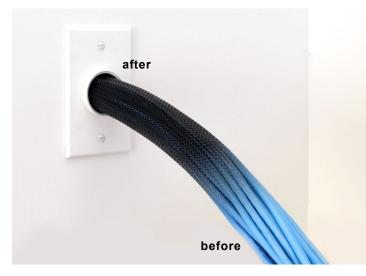

Techflex's brand new Flexo Flange is a quick and effective way of creating permanent wiring installations attractively and affordably. Flexo Flange is used in a variety of applications where a secure, finished end is desirable. The processed ends add hundreds of pounds of strain relief.