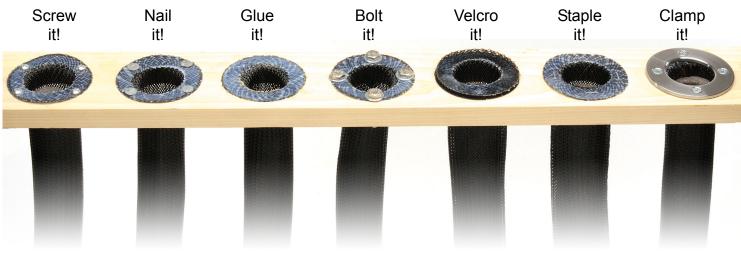

## The New FLEXO FLANGE What will you do with yours??

This innovation opens a whole new world of management possibilities that are more flexible and END USER friendly than any previous conduit type.

> Order Flexo Flange today for your next project.

Techflex's brand new Flexo Flange is a quick and effective way of creating permanent wiring installations attractively and affordably. Flexo Flange is used in a variety of applications where a secure, finished end is desirable. The processed ends add hundreds of pounds of strain relief.