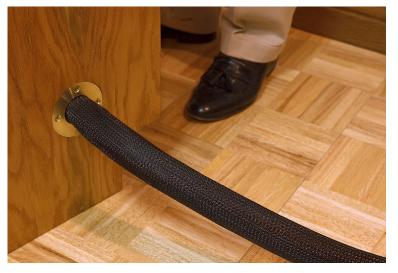

Techflex's brand new Flexo Flange is a quick and effective way of creating permanent wiring installations attractively and affordably. Flexo Flange is used in a variety of applications where a secure, finished end is desirable. The processed ends add hundreds of pounds of strain relief.