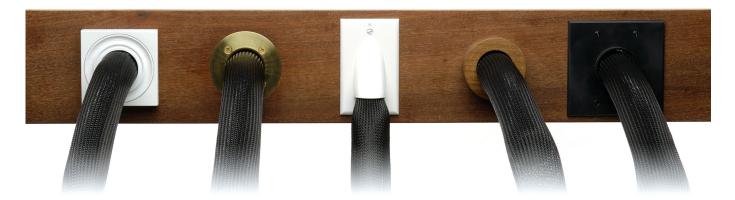

## The New FLEXO FLANGE What will you do with yours??

This innovation opens a whole new world of management possibilities that are more flexible and END USER friendly than any previous conduit type.

> Order Flexo Flange today for your next project.

Techflex's brand new Flexo Flange is a quick and effective way of creating permanent wiring installations attractively and affordably. Flexo Flange is used in a variety of applications where a secure, finished end is desirable. The processed ends add hundreds of pounds of strain relief.