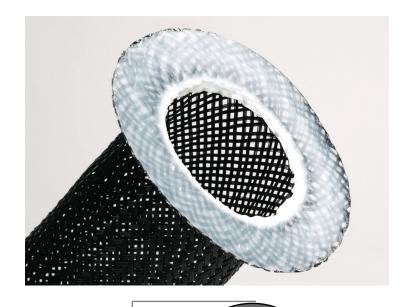

## The New FLEXO FLANGE What will you do with yours??

This innovation opens a whole new world of management possibilities that are more flexible and END USER friendly than any previous conduit type.

> Order Flexo Flange today for your next project.

Techflex's brand new Flexo Flange is a quick and effective way of creating permanent wiring installations attractively and affordably. Flexo Flange is used in a variety of applications where a secure, finished end is desirable. The processed ends add hundreds of pounds of strain relief.