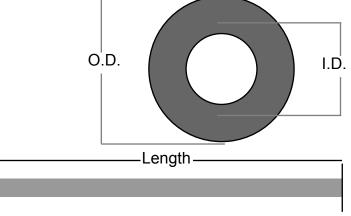

## The New FLEXO FLANGE What will you do with yours??

Flexo Flange Umbilical Kits Each piece is flanged on both ends for easy installation into any application.

| Part<br>Number | Length<br>(ft.) | <b>I.D.</b><br>(nominal) | <b>O.D.</b><br>(nominal) | Price  |
|----------------|-----------------|--------------------------|--------------------------|--------|
| FEN1.75BK3     | 3'              | 1.75"                    | 3.00"                    | 17.00  |
| FEN1.75BK5     | 5'              | 1.75"                    | 3.00"                    | 19.00  |
| FEN1.75BK7     | 7'              | 1.75"                    | 3.00"                    | 20.00  |
| FEN1.75BK10    | 10'             | 1.75"                    | 3.00"                    | 24.00  |
| FEN1.75BK12    | 12'             | 1.75"                    | 3.00"                    | 25.00  |
| FEN1.75BK15    | 15'             | 1.75"                    | 3.00"                    | 26.00  |
| FEN1.75BK20    | 20'             | 1.75"                    | 3.00"                    | 30.00  |
| FEN1.75BK25    | 25'             | 1.75"                    | 3.00"                    | 35.00  |
| FEN1.75BK30    | 30'             | 1.75"                    | 3.00"                    | 40.00  |
| FEN1.75BK40    | 40'             | 1.75"                    | 3.00"                    | 50.00  |
| FEN1.75BK50    | 50'             | 1.75"                    | 3.00"                    | 60.00  |
| FEN1.75BK75    | 75'             | 1.75"                    | 3.00"                    | 85.00  |
| FEN1.75BK100   | 0 100'          | 1.75"                    | 3.00"                    | 110.00 |