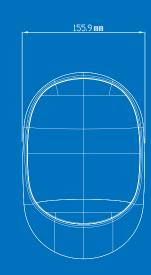

**EVOLUTION 0**-41W

80 Watts music power handling 4.25" Polycarbonate woofer 15oz Vented ferrite woofer magnet 1" Neodymium silk dome tweeter 80Hz-22kHz Frequency response 8 Ohms Impedance Dispersion 90 degrees Efficiency 91dB1W1M Gold Plated binding posts Includes wall/ceiling brackets Includes seismic safety cables Colors "W" (white) "B" (black) IO-41W/B-70 includes full frequency 15 watt 25/70V transformer 15/7.5/4 & 2 watt taps Sold in pairs