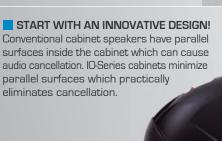

#### Cool Ideas!

We developed a new porting system that channels the sound from our ported magnet structure to vents in the baffle which reinforces bass frequencies. The results? Wow!

**EVOLUTIONIO-41B** 