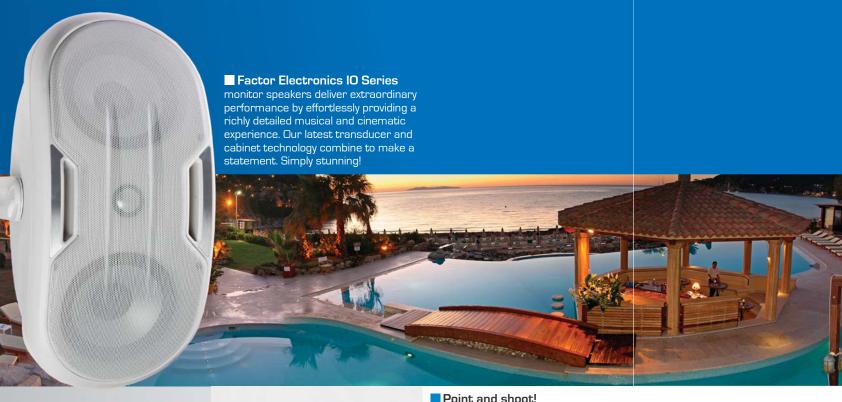

### Point and shoot!

IO-Series speakers can be mounted vertically or horizontally to maximize the sound coverage in your environment. Our unique mounting system provides up/down and lateral adjustments to focus audio where you need it.

#### Versatile!

IO-Series speakers are designed to excel in multiple environments like homes, pools, decks, restaurants, bars, coffee shops, schools, retail and commercial buildings. All IO speakers are available with internal 25/70 volt transformers and come equipped with an 80hm transformer bypass and seismic safety cables.

#### Cool Ideas!

We developed a new porting system that channels the sound from our ported magnet structure to vents in the baffle which reinforces bass frequencies. The results? Wow!

**EVOLUTIONIO-41B** 