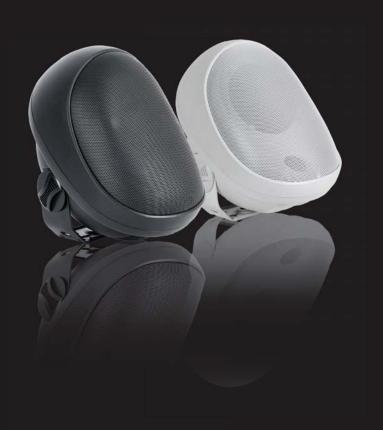

**EVOLUTION 0**-41W

80 Watts music power handling 4.25" Polycarbonate woofer 15oz Vented ferrite woofer magnet 1" Neodymium silk dome tweeter 80Hz-22kHz Frequency response 8 Ohms Impedance Dispersion 90 degrees Efficiency 91dB1W1M Gold Plated binding posts Includes wall/ceiling brackets Includes seismic safety cables Colors "W" (white) "B" (black) IO-41W/B-70 includes full frequency 15 watt 25/70V transformer 15/7.5/4 & 2 watt taps Sold in pairs