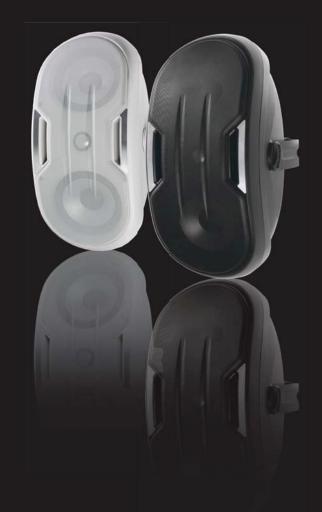

**ENCOREIO-52B ENCOREIO**-52₩ S

200 Watts music power handling Dual 5.25" anodized aluminum woofers Dual 15oz Vented ferrite woofer magnets 1" Neodymium aluminum/silk dome tweeter 70Hz-22kHz Frequency response 8 Ohms Impedance Dispersion 110 degrees Efficiency 90dB 1W1M Gold Plated binding posts 12awg Includes dual angle wall/ceiling brackets Includes seismic safety cables Colors "W" (white) "B" (black) IO-52W/B-70 includes full frequency 30 watt 25/70V transformer 30/15/7.5 & 4 watt taps Sold in pairs