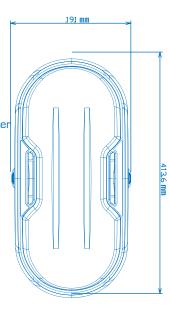

**ENCOREIO-52B ENCOREIO**-52₩ S

200 Watts music power handling Dual 5.25" anodized aluminum woofers Dual 15oz Vented ferrite woofer magnets 1" Neodymium aluminum/silk dome tweeter 70Hz-22kHz Frequency response 8 Ohms Impedance Dispersion 110 degrees Efficiency 90dB 1W1M Gold Plated binding posts 12awg Includes dual angle wall/ceiling brackets Includes seismic safety cables Colors "W" (white) "B" (black) IO-52W/B-70 includes full frequency 30 watt 25/70V transformer 30/15/7.5 & 4 watt taps Sold in pairs