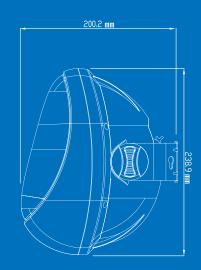

**EVOLUTION 0**-41W

80 Watts music power handling 4.25" Polycarbonate woofer 15oz Vented ferrite woofer magnet 1" Neodymium silk dome tweeter 80Hz-22kHz Frequency response 8 Ohms Impedance Dispersion 90 degrees Efficiency 91dB1W1M Gold Plated binding posts Includes wall/ceiling brackets Includes seismic safety cables Colors "W" (white) "B" (black) IO-41W/B-70 includes full frequency 15 watt 25/70V transformer 15/7.5/4 & 2 watt taps Sold in pairs