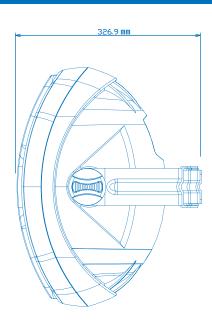

**EVOLUTION 0**-41W

80 Watts music power handling 4.25" Polycarbonate woofer 15oz Vented ferrite woofer magnet 1" Neodymium silk dome tweeter 80Hz-22kHz Frequency response 8 Ohms Impedance Dispersion 90 degrees Efficiency 91dB1W1M Gold Plated binding posts Includes wall/ceiling brackets Includes seismic safety cables Colors "W" (white) "B" (black) IO-41W/B-70 includes full frequency 15 watt 25/70V transformer 15/7.5/4 & 2 watt taps Sold in pairs