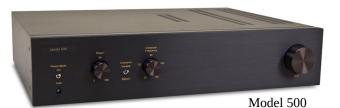

Cut-out dimensions: 8-5/8" round x 3-7/8" deep

Overall dimensions: 9-7/8" diameter

Sold and shipped individually

RoHS

CEDI/

For superior performance and room integration, we suggest using multiple AEF 8 LFT subwoofers (two, three or four), with one of our 500-Watt, Class A/B, **Model 500 Amplifier**. This is NOT just to create more bass energy, but multiple subs greatly help minimize the low-frequency standing waves in ways a single subwoofer can't do alone. Simply put, multiple subs around the room generate more-uniform bass reproduction.