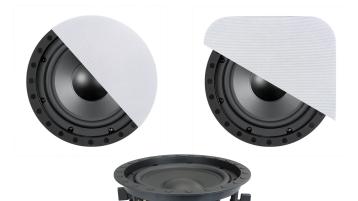

## ESSENCE

## ESSENCE Frameless Design with Magnetically-Attached Grille

## AEF 8 LFT

8" In-Ceiling / /in- Wall Subwoofer

Frequency Response: 30Hz - 120Hz

Power Handling: 100 Watts nominal 150 max

Sensitivity: 85dB 1 watt / 1 meter

Impedance: 4 ohms nominal

Woofer: 8" Polypropylene Cone, butyl rubber surround