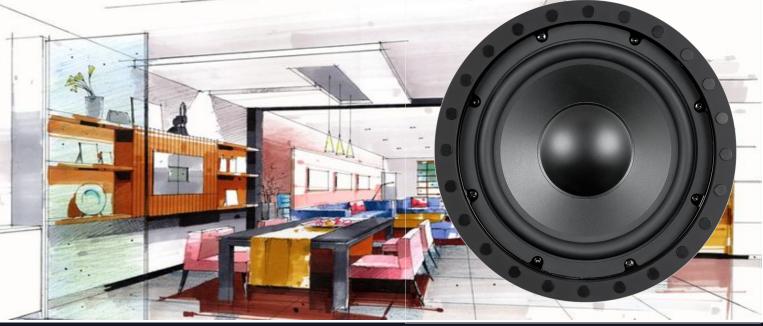

## AEF 8 LFT

8" In-Ceiling / /in- Wall Subwoofer

Frequency Response: 30Hz - 120Hz

Power Handling: 100 Watts nominal 150 max

Sensitivity: 85dB 1 watt / 1 meter

Impedance: 4 ohms nominal

Woofer: 8" Polypropylene Cone, butyl rubber surround

Cut-out dimensions: 8-5/8" round x 3-7/8" deep

Overall dimensions: 9-7/8" diameter

Sold and shipped individually

RoHS

CEDI/

For superior performance and room integration, we suggest using multiple AEF 8 LFT subwoofers (two, three or four), with one of our 500-Watt, Class A/B, **Model 500 Amplifier**. This is NOT just to create more bass energy, but multiple subs greatly help minimize the low-frequency standing waves in ways a single subwoofer can't do alone. Simply put, multiple subs around the room generate more-uniform bass reproduction.