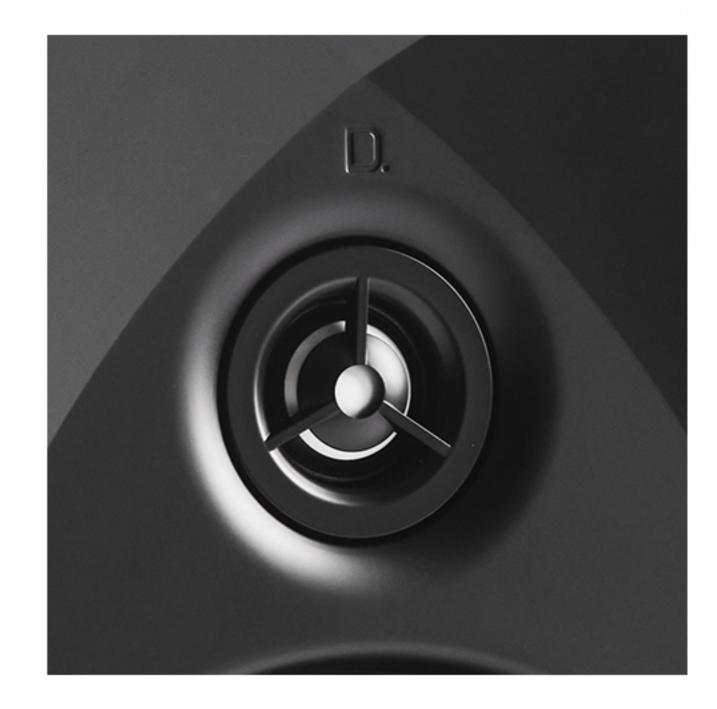

## Pivoting Aluminum Oxide Dome Tweeter

A 1" aluminum oxide dome tweeter pivots to point crisp, clear sound anywhere, for lifelike sound with uncompromised clarity and imaging independent of speaker placement.