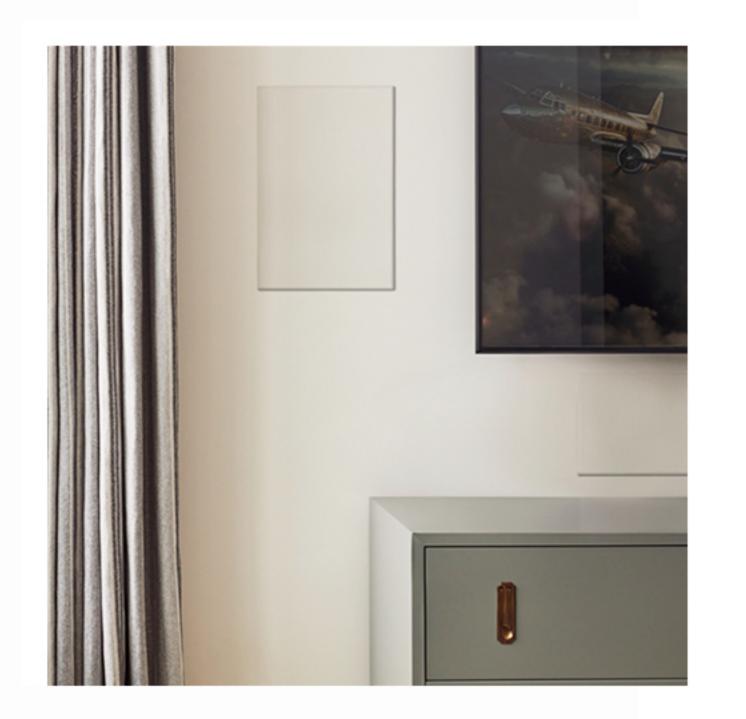

# Dymension Cl<sup>™</sup> DW-80 PRO In-Wall 8″ Speaker

Versatile in-wall speaker with pivoting tweeter and a disappearing design.

## Seamless Sound

Dymension CI<sup>™</sup> PRO speakers leverage Definitive Technology's classic acoustic technologies to produce room-filling sound without compromising your space.

#### **Toolless Installation**

A simple, two-piece system with pivoting dog arms makes installation effortless—no tools, no hassles. Pre-construction brackets are available for all Dymension CI<sup>™</sup> models.