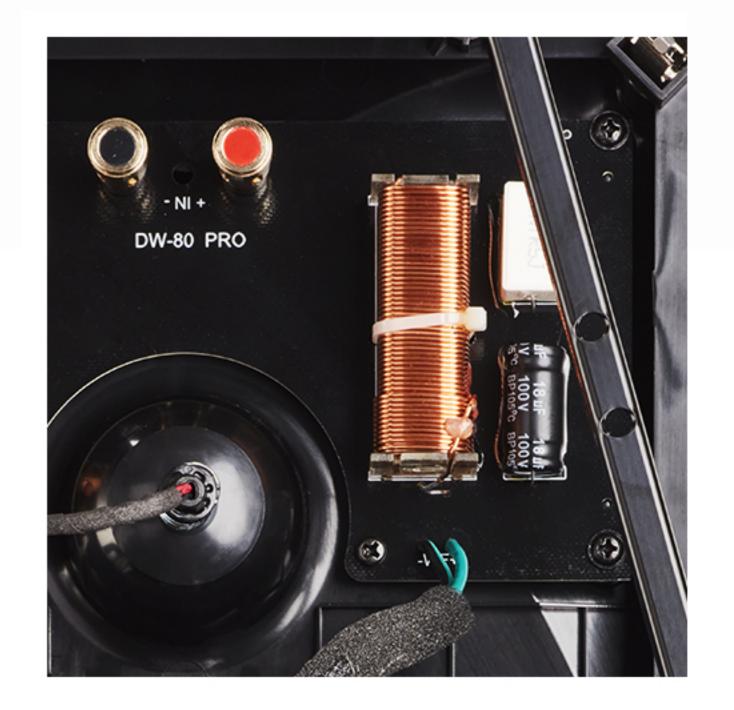

#### **Refined Crossover**

A high-performance crossover network optimizes driver performance for balanced voicing and smooth response.