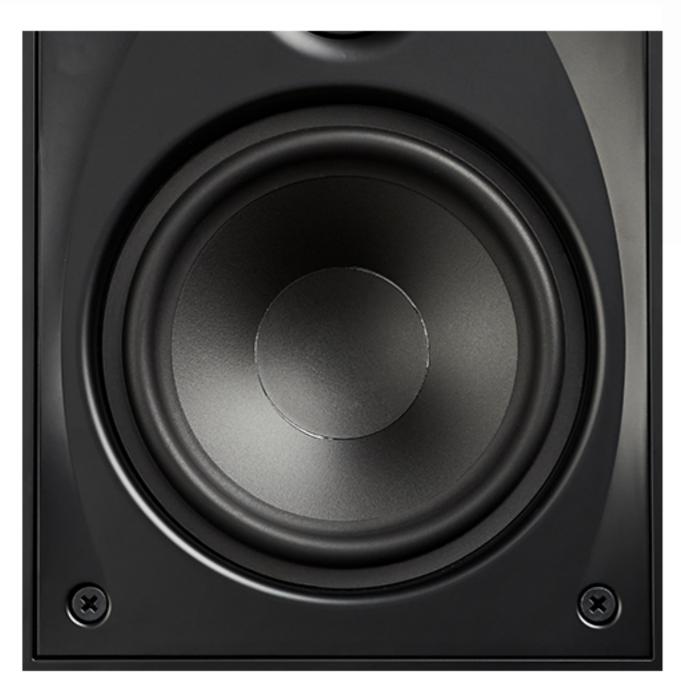

# **Mineral-Filled Woofer**

A light, stiff, mineral-filled 8" woofer reproduces warm, natural mids with lifelike precision.