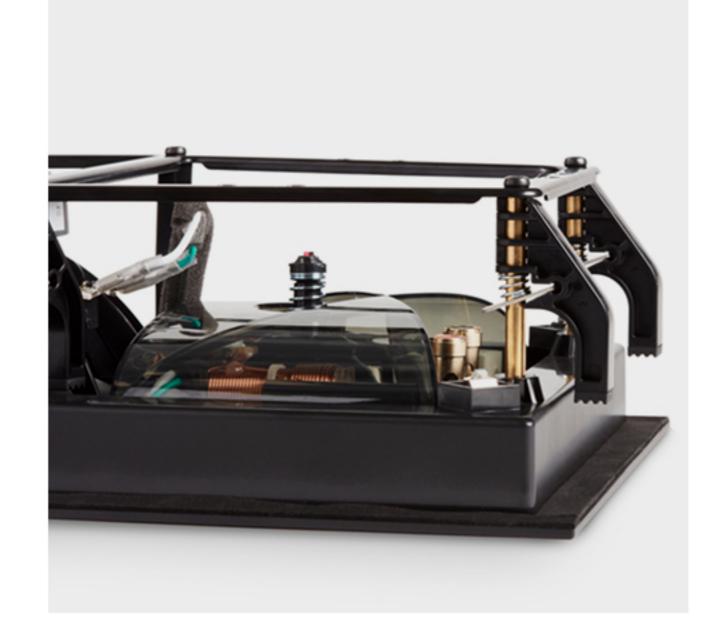

#### **Toolless Installation**

A simple, two-piece system with pivoting dog arms makes installation effortless—no tools, no hassles. Pre-construction brackets are available for all Dymension CI<sup>™</sup> models.

# **Mineral-Filled Woofer**

A light, stiff, mineral-filled 8" woofer reproduces warm, natural mids with lifelike precision.

## Pivoting Aluminum Oxide Dome Tweeter

A 1" aluminum oxide dome tweeter pivots to point crisp, clear sound anywhere, for lifelike sound with uncompromised clarity and imaging independent of speaker placement.

#### **Refined Crossover**

A high-performance crossover network optimizes driver performance for balanced voicing and smooth response.