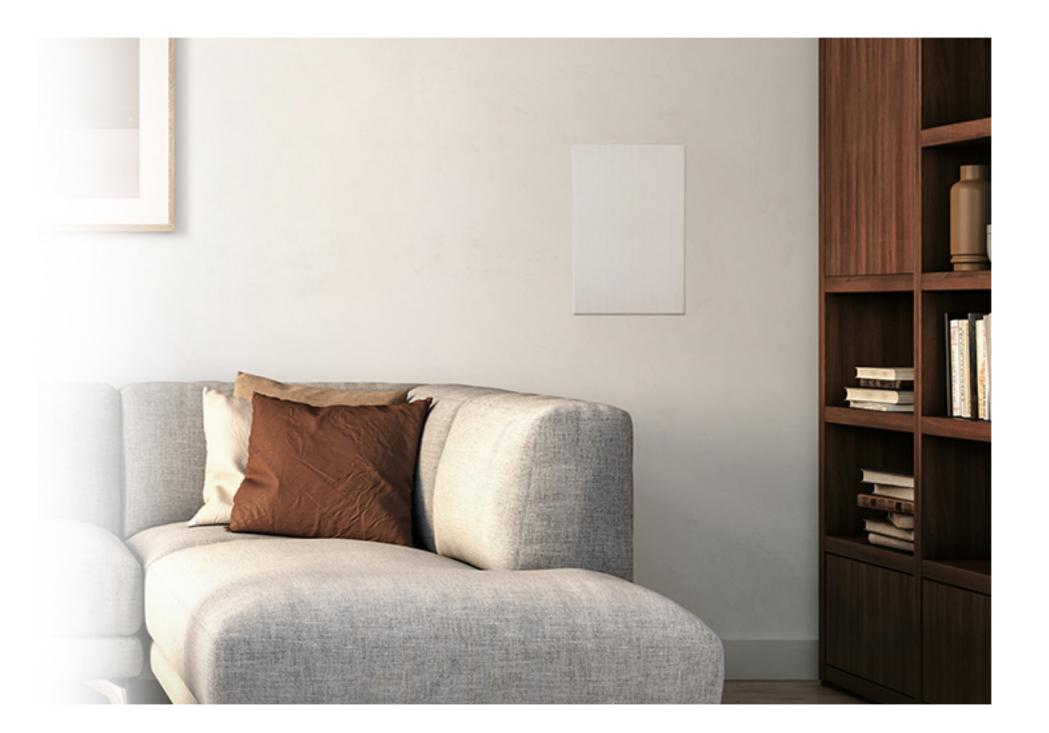

# Dymension Cl<sup>™</sup> DW-80 PRO In-Wall 8″ Speaker

Versatile in-wall speaker with pivoting tweeter and a disappearing design.

## Seamless Sound

Dymension CI<sup>™</sup> PRO speakers leverage Definitive Technology's classic acoustic technologies to produce room-filling sound without compromising your space.

#### **Toolless Installation**

A simple, two-piece system with pivoting dog arms makes installation effortless—no tools, no hassles. Pre-construction brackets are available for all Dymension CI<sup>™</sup> models.