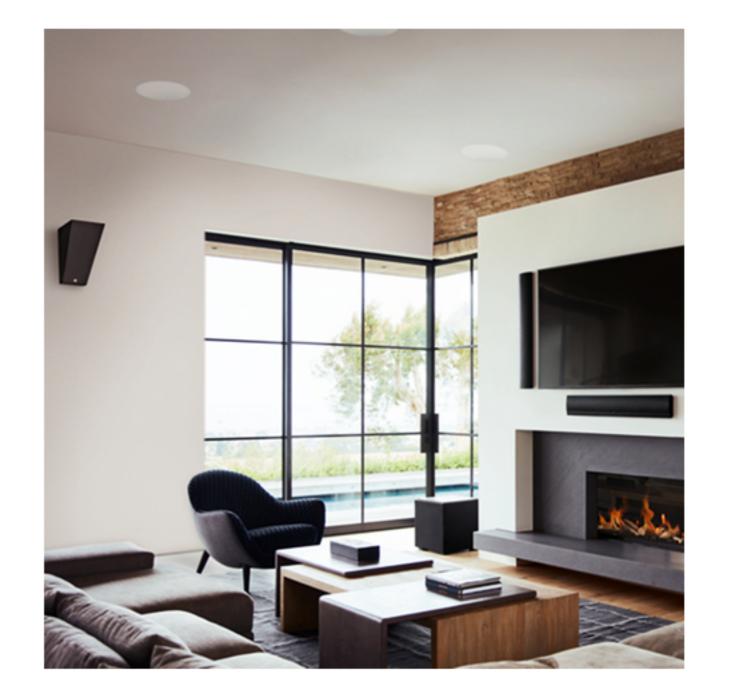

### **Timbre-Matching**

Combine timbre-matched Dymension™, Dymension CI, and Mythos® speakers and Descend Series subwoofers to build the perfect sound system of any size and scale.