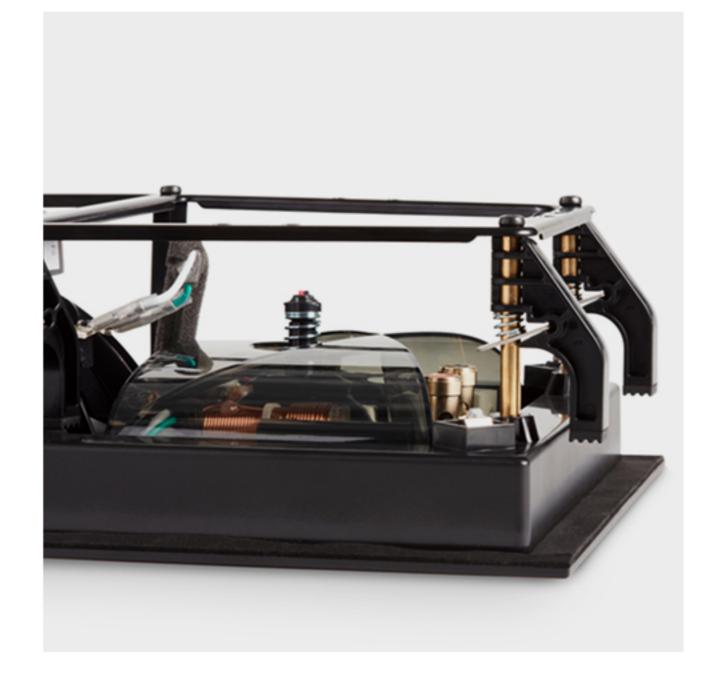

#### **Toolless Installation**

A simple, two-piece system with pivoting dog arms makes installation effortless—no tools, no hassles. Pre-construction brackets are available for all Dymension CI™ models.

## Refined Crossover

A high-performance crossover network optimizes driver performance for balanced voicing and smooth response.