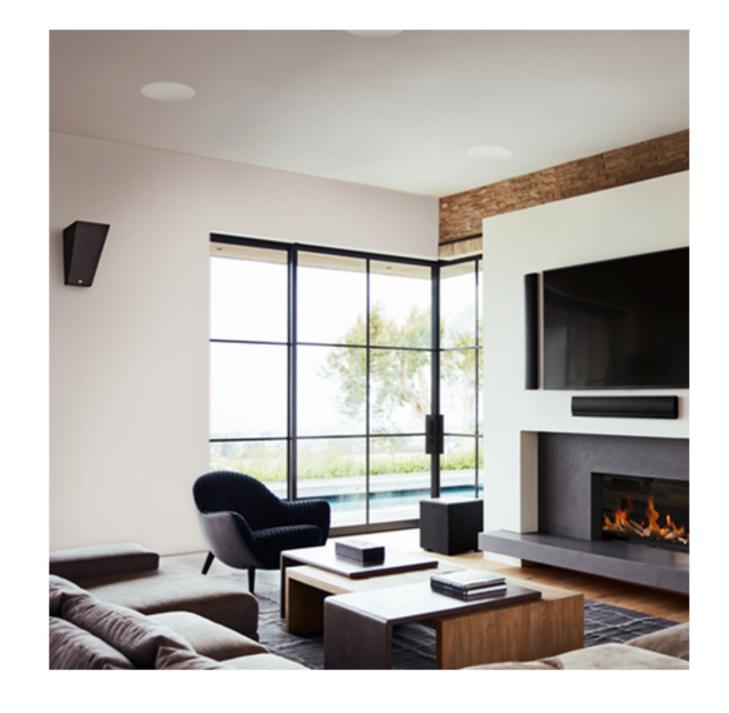

### Timbre-Matching

Combine timbre-matched Dymension™, Dymension CI, and Mythos® speakers and Descend Series subwoofers to build the perfect sound system of any size and scale.