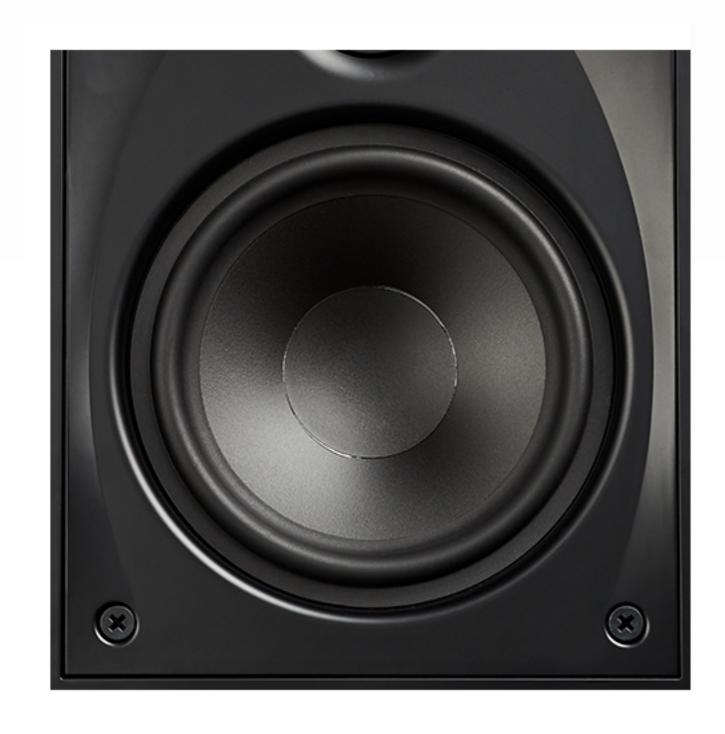

## Mineral-Filled Woofer

A light, stiff, mineral-filled 6.5" woofer reproduces warm, natural mids with lifelike precision.