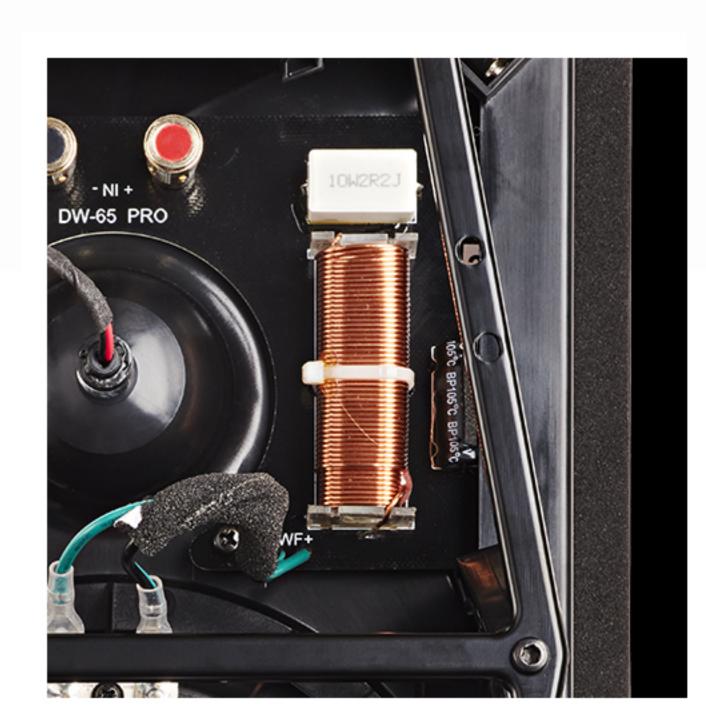

## Refined Crossover

A high-performance crossover network optimizes driver performance for balanced voicing and smooth response.