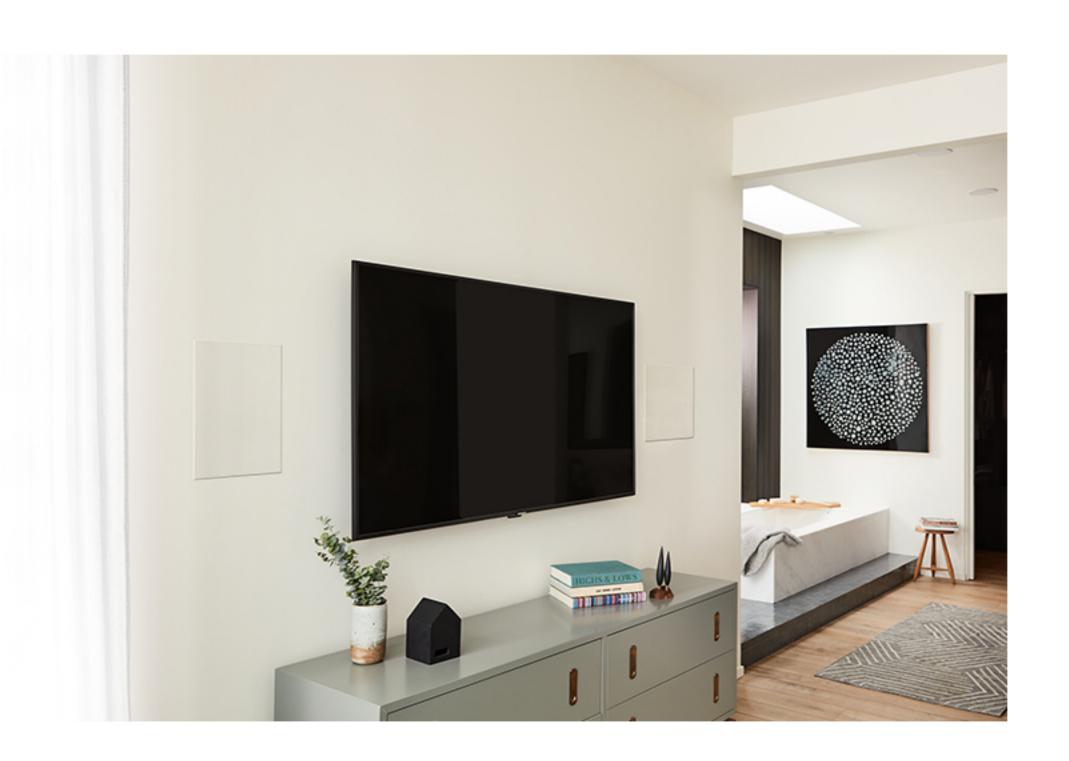

# Dymension Cl<sup>™</sup> DW-65 PRO In-Wall 6.5" Speaker

Versatile in-wall speaker with pivoting tweeter and a disappearing design.

#### **Seamless Sound**

Dymension CI™ PRO speakers leverage Definitive Technology's classic acoustic technologies to produce room-filling sound without compromising your space.

### Timbre-Matching

Combine timbre-matched Dymension™, Dymension CI, and Mythos® speakers and Descend Series subwoofers to build the perfect sound system of any size and scale.