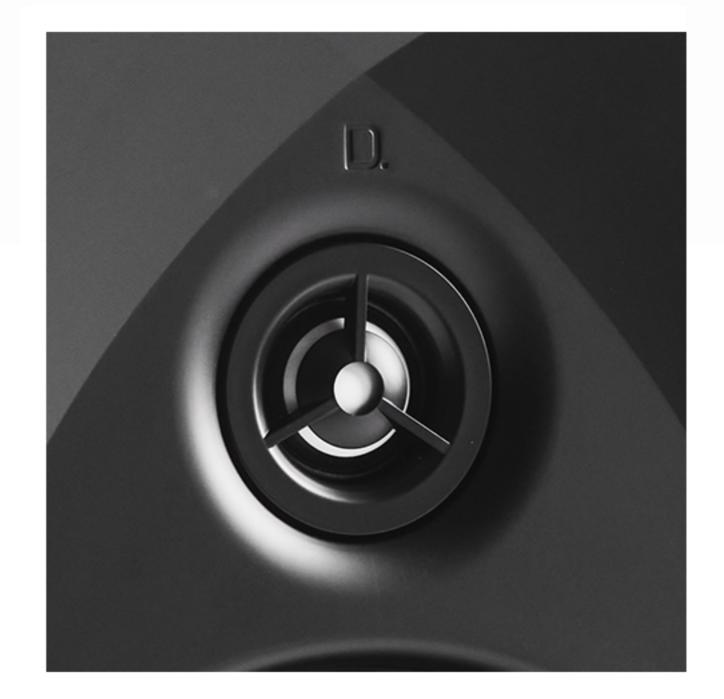

## **Pivoting Aluminum Oxide Dome Tweeter**

A 1" aluminum oxide dome tweeter pivots to point crisp, clear sound anywhere, for lifelike sound with uncompromised clarity and imaging independent of speaker placement.