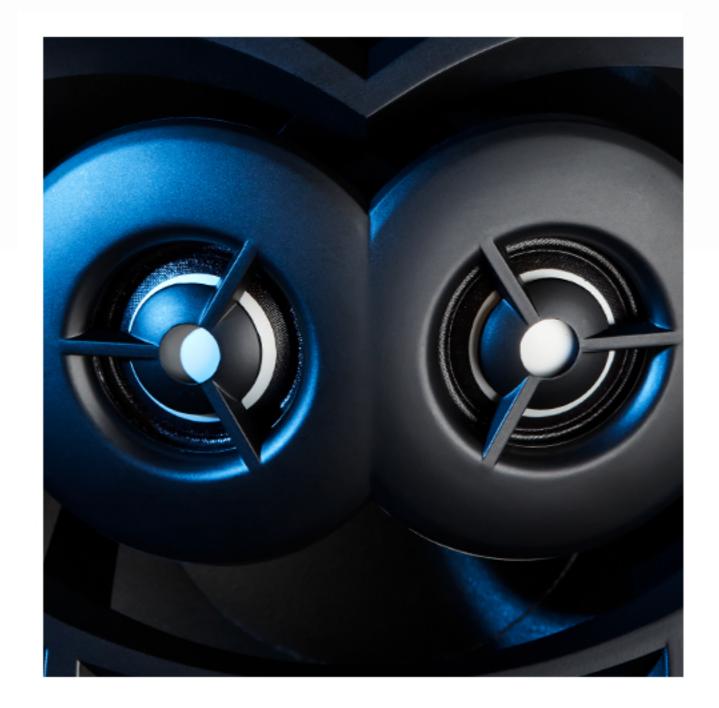

## Dual Pivoting Aluminum Oxide Dome Tweeters

Two 3/4" aluminum oxide dome tweeters pivot to point crisp, clear highs anywhere, for pinpoint-accurate sound with uncompromised clarity and imaging independent of speaker placement.