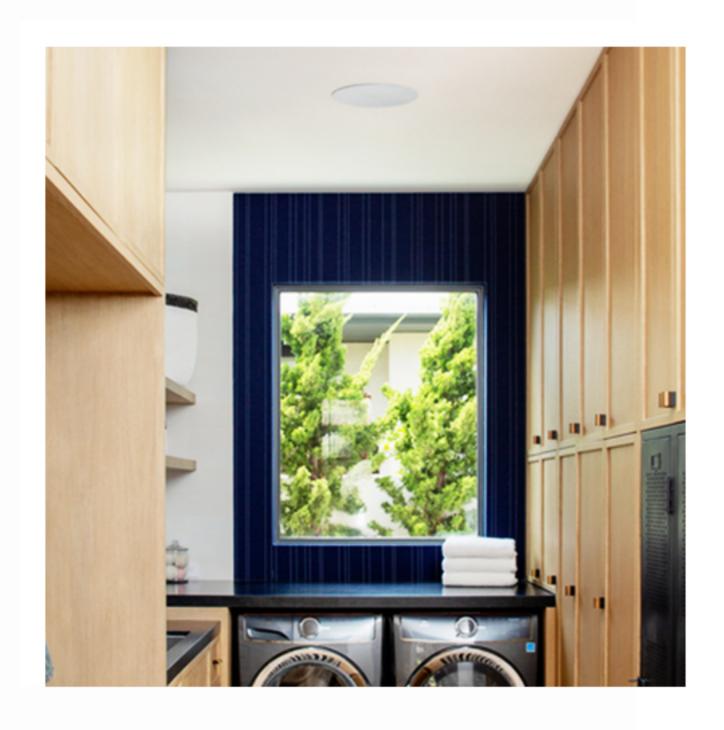

### **Stereo Sound for the Smallest Spaces**

The DC-65 PRO SI brings stereo sound to compact spaces that can be impractical for speaker pairs, like kitchens, showers, entryways, and under eaves.