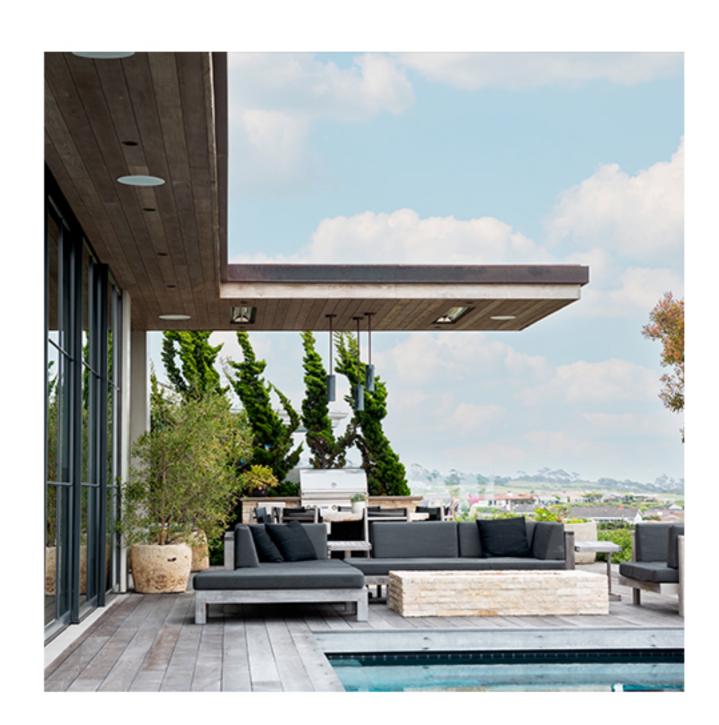

#### **IP55-Rated Weather Protection**

This moisture- and dust-resistant speaker is ideal for high-humidity environments like showers, kitchens, and outdoor spaces.