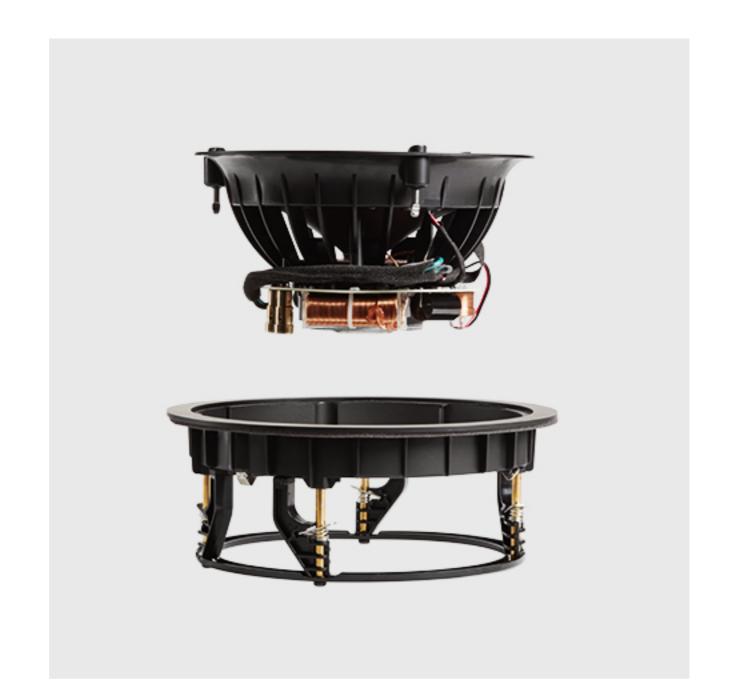

# **Dual-Voice Coil, Mineral-Filled Woofer**

A light, stiff, mineral-filled 6.5" woofer reproduces warm, natural mids with lifelike precision. Its dual voice coil design produces stereo sound in a single speaker and gives installers greater flexibility in wiring.

## Dual Pivoting Aluminum Oxide Dome Tweeters

Two 3/4" aluminum oxide dome tweeters pivot to point crisp, clear highs anywhere, for pinpoint-accurate sound with uncompromised clarity and imaging independent of speaker placement.

# Refined Crossover

A high-performance crossover network optimizes driver performance for balanced voicing and smooth response.