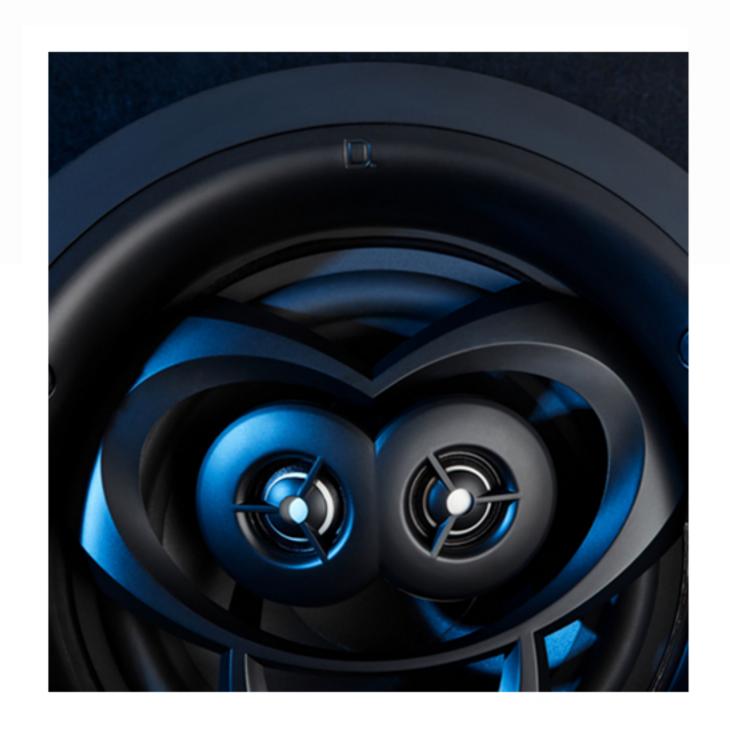

## Dual Pivoting Aluminum Oxide Dome Tweeters

Two 3/4" aluminum oxide dome tweeters pivot to point crisp, clear highs anywhere, for pinpoint-accurate sound with uncompromised clarity and imaging independent of speaker placement.