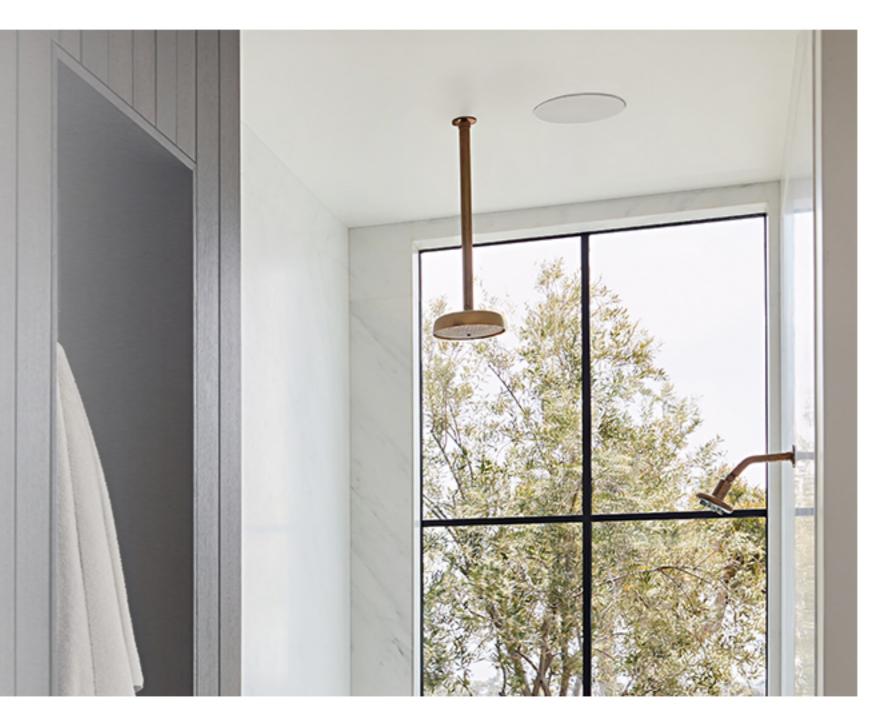

### **Stereo Sound for the Smallest Spaces**

The DC-65 PRO SI brings stereo sound to compact spaces that can be impractical for speaker pairs, like kitchens, showers, entryways, and under eaves.

#### **IP55-Rated Weather Protection**

This moisture- and dust-resistant speaker is ideal for high-humidity environments like showers, kitchens, and outdoor spaces.