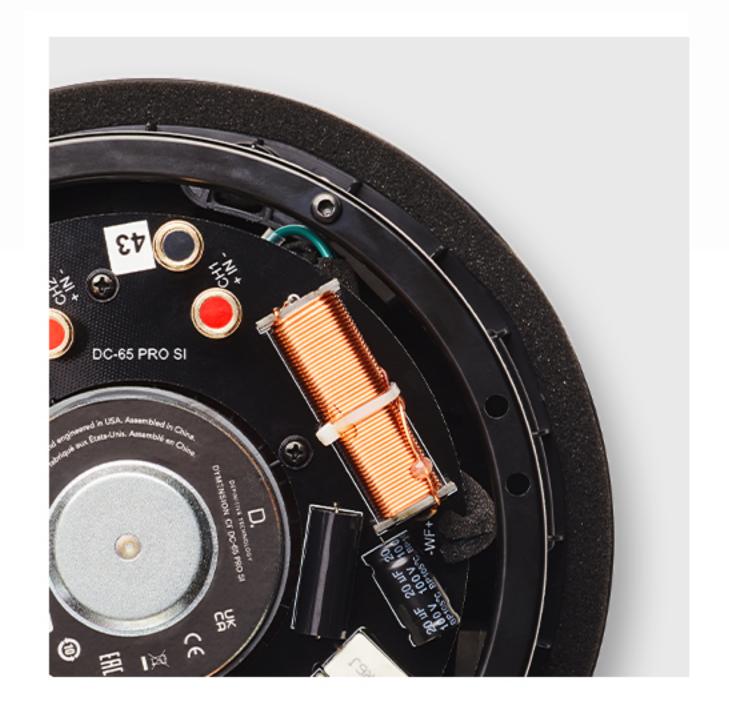

# **Dual-Voice Coil, Mineral-Filled Woofer**

A light, stiff, mineral-filled 6.5" woofer reproduces warm, natural mids with lifelike precision. Its dual voice coil design produces stereo sound in a single speaker and gives installers greater flexibility in wiring.

# Refined Crossover

A high-performance crossover network optimizes driver performance for balanced voicing and smooth response.