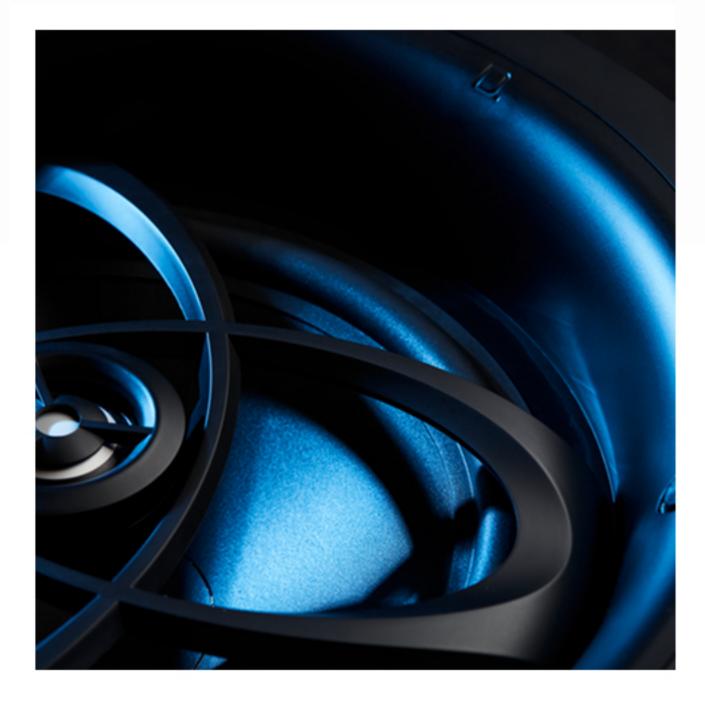

#### Pivoting Aluminum Oxide Dome Tweeter

A 1" aluminum oxide dome tweeter pivots to point crisp, clear sound anywhere, for lifelike sound with uncompromised clarity and imaging independent of speaker placement.