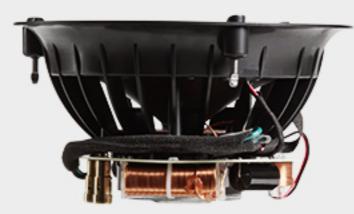

## **Mineral-Filled Woofer**

A light, stiff, mineral-filled 8" woofer reproduces warm, natural mids with lifelike precision.

#### Pivoting Aluminum Oxide Dome Tweeter

A 1" aluminum oxide dome tweeter pivots to point crisp, clear sound anywhere, for lifelike sound with uncompromised clarity and imaging independent of speaker placement.

#### **Refined Crossover**

A high-performance crossover network optimizes driver performance for balanced voicing and smooth response.