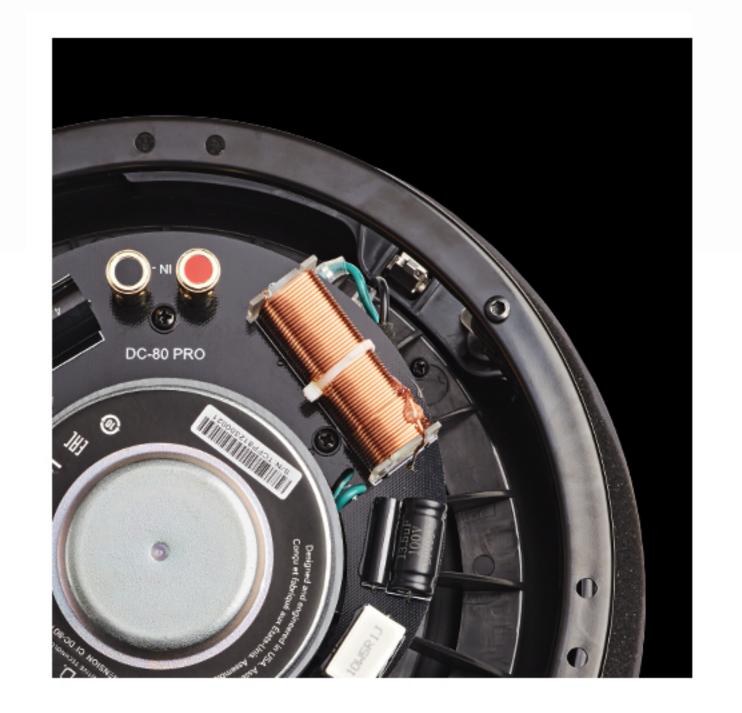

#### **Refined Crossover**

A high-performance crossover network optimizes driver performance for balanced voicing and smooth response.