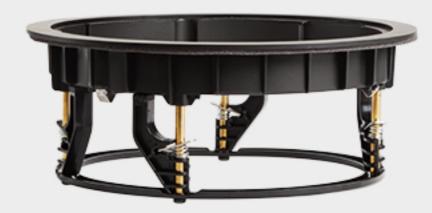

## **Toolless Installation**

A simple two-piece design allows fast, effortless installation—no tools, no hassles. Pre-construction brackets are available for all Dymension CI<sup>™</sup> models.

#### **Refined Crossover**

A high-performance crossover network optimizes driver performance for balanced voicing and smooth response.