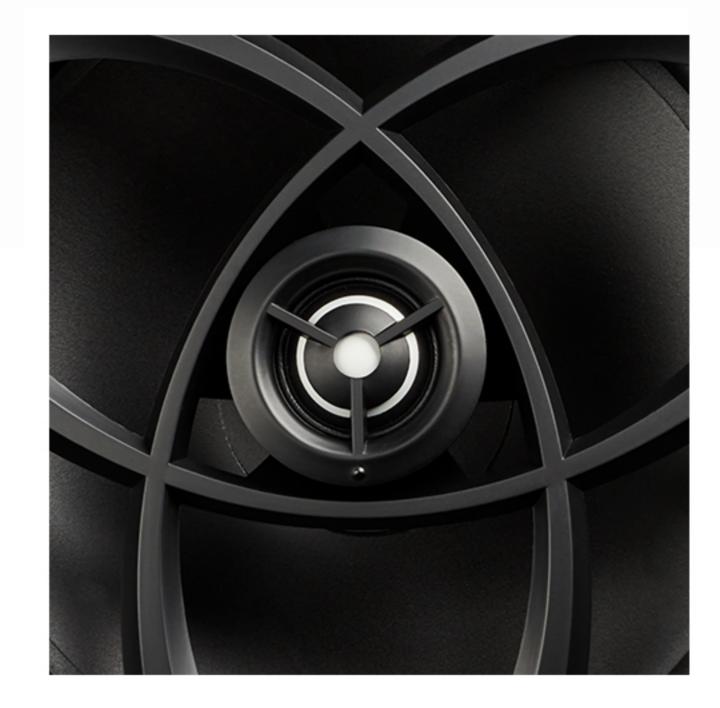

## **Disappearing Design**

With low-profile, borderless designs and paintable magnetic grilles, speakers virtually vanish into any room.

## **Mineral-Filled Woofer**

A light, stiff, mineral-filled 8" woofer reproduces warm, natural mids with lifelike precision.

#### Pivoting Aluminum Oxide Dome Tweeter

A 1" aluminum oxide dome tweeter pivots to point crisp, clear sound anywhere, for lifelike sound with uncompromised clarity and imaging independent of speaker placement.