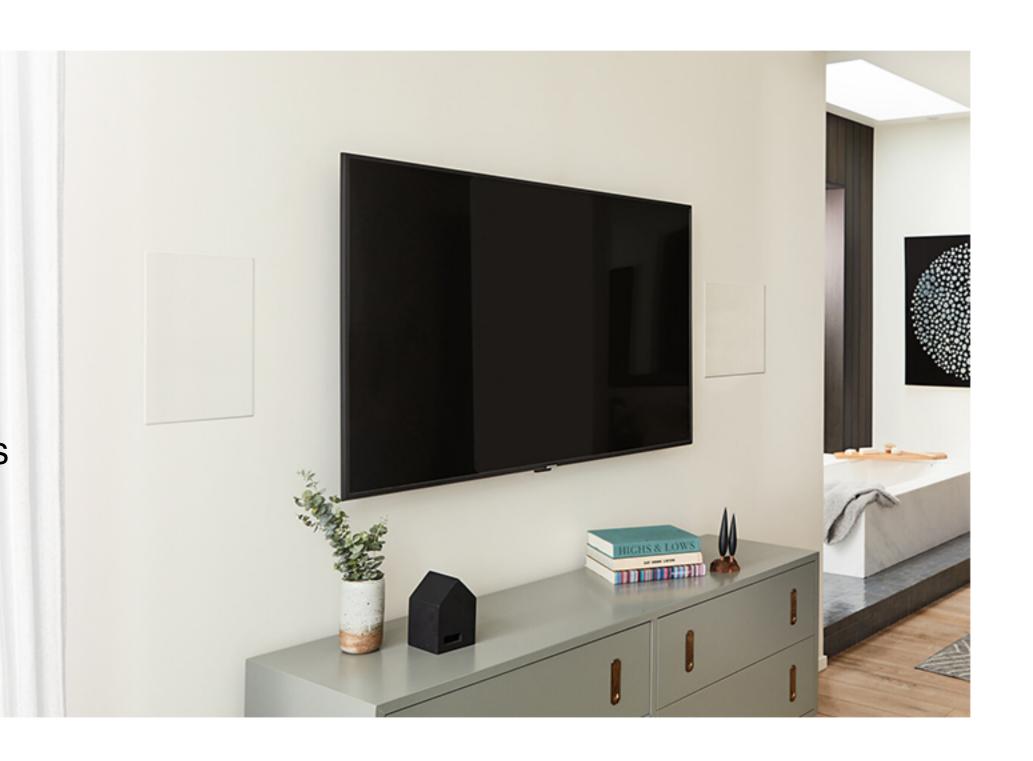

# Dymension Cl<sup>™</sup> DW-65 MAX In-Wall 6.5" Speaker

Premium in-wall speaker showcases advanced acoustics and discreet design

#### **Cinematic Home Theater Sound**

Dymension CI™ speakers leverage our most advanced acoustic technologies to deliver premium, room-filling sound without compromising your space.