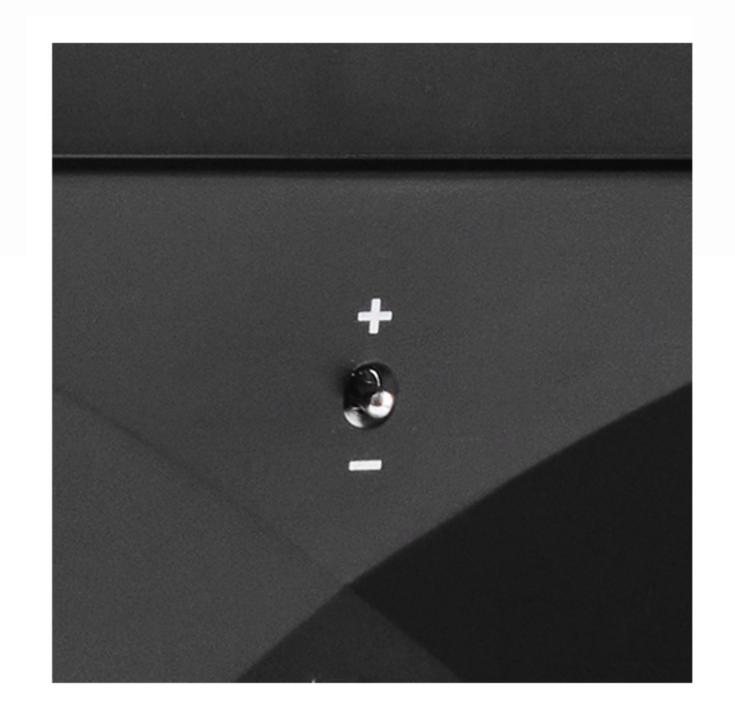

## Tweeter Attenuation Switch

A three-way high-frequency adjustment switch (-2 dB, flat, +2 dB) lets you fine-tune high-frequency response to compensate for overly bright- or dull-sounding rooms.