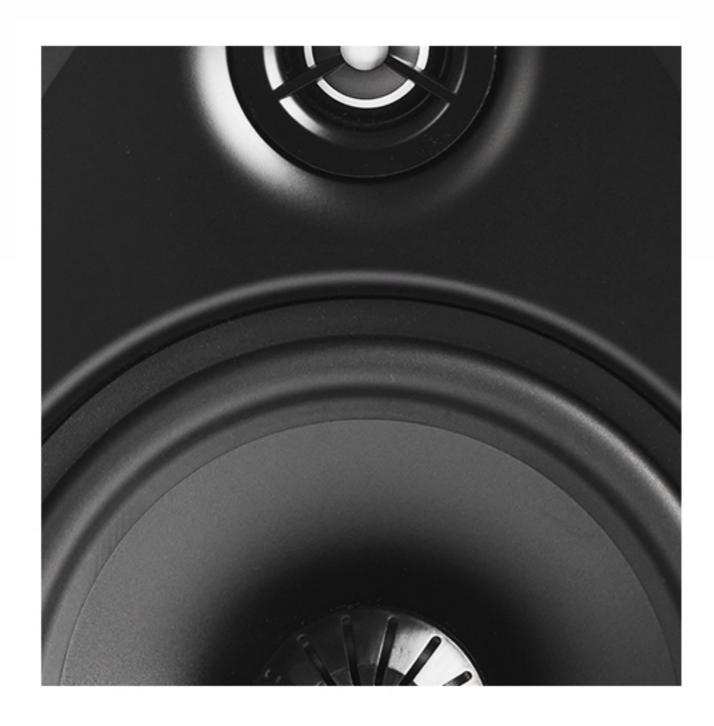

#### **BDSS Woofer**

Light, rigid, mineral-filled woofers feature Definitive Technology's Balanced Double Surround System (BDSS™), which improves excursion and produces a wide, balanced sound stage.

## Pivoting 1" Aluminum Oxide Dome Tweeter

An aluminum oxide dome tweeter pivots to direct sound for maximum clarity and lifelike imaging independent of speaker placement.