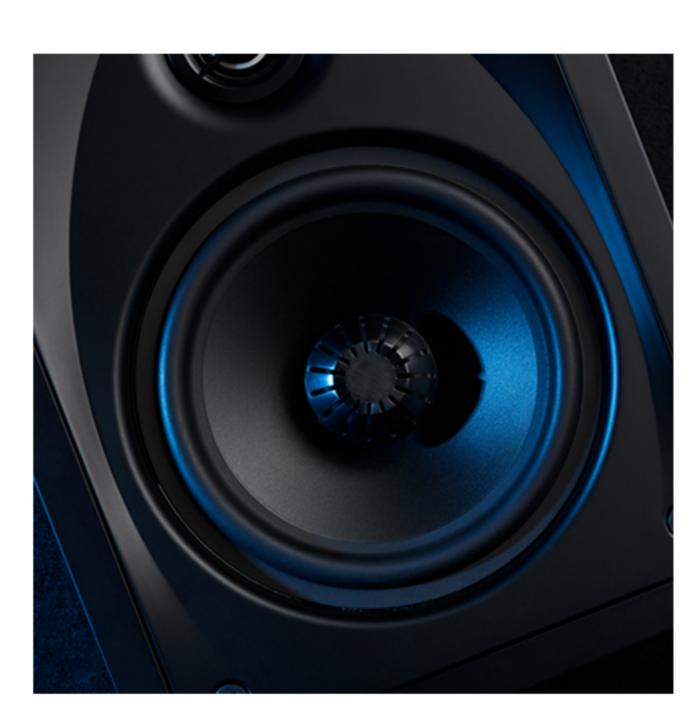

#### **BDSS Woofer**

Light, rigid, mineral-filled woofers feature Definitive Technology's Balanced Double Surround System (BDSS™), which improves excursion and produces a wide, balanced sound stage.

## Pivoting 1" Aluminum Oxide Dome Tweeter

An aluminum oxide dome tweeter pivots to direct sound for maximum clarity and lifelike imaging independent of speaker placement.