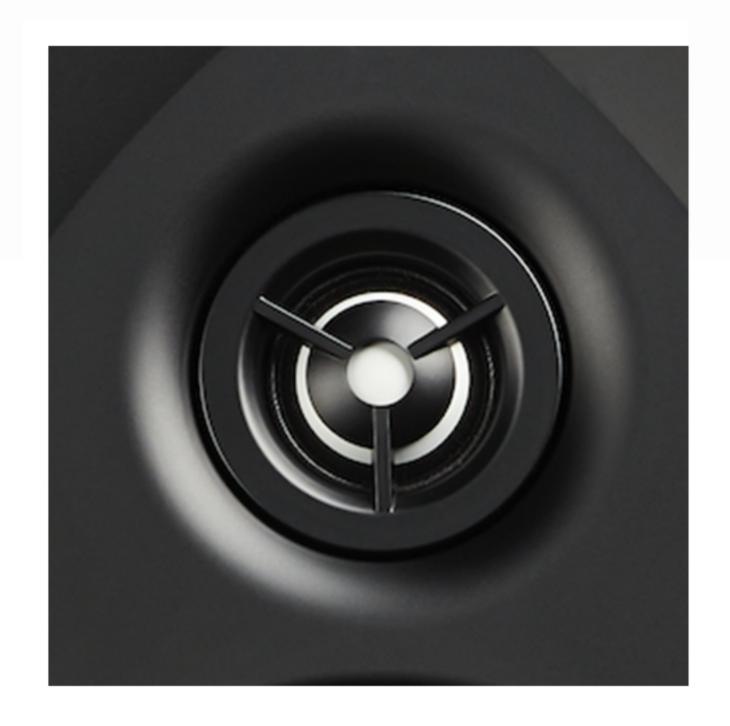

#### Linear Response Waveguide

Our patented waveguide extends both on-axis and off-axis frequency dispersion for more natural midrange and precise imaging and an open, airy sound.

## Pivoting 1" Aluminum Oxide Dome Tweeter

An aluminum oxide dome tweeter pivots to direct sound for maximum clarity and lifelike imaging independent of speaker placement.