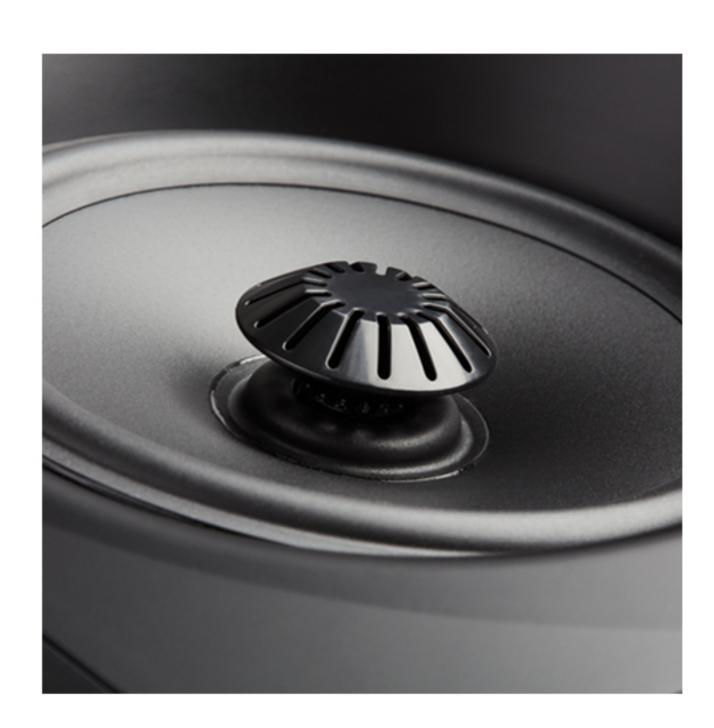

## Pivoting 1" Aluminum Oxide Dome Tweeter

An aluminum oxide dome tweeter pivots to direct sound for maximum clarity and lifelike imaging independent of speaker placement.