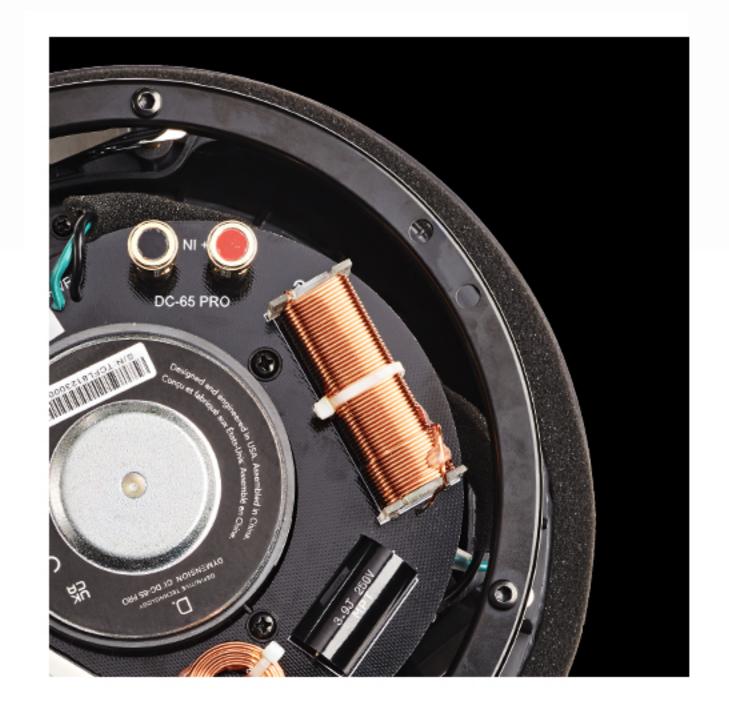

# Refined Crossover

A high-performance crossover network optimizes driver performance for balanced voicing and smooth response.