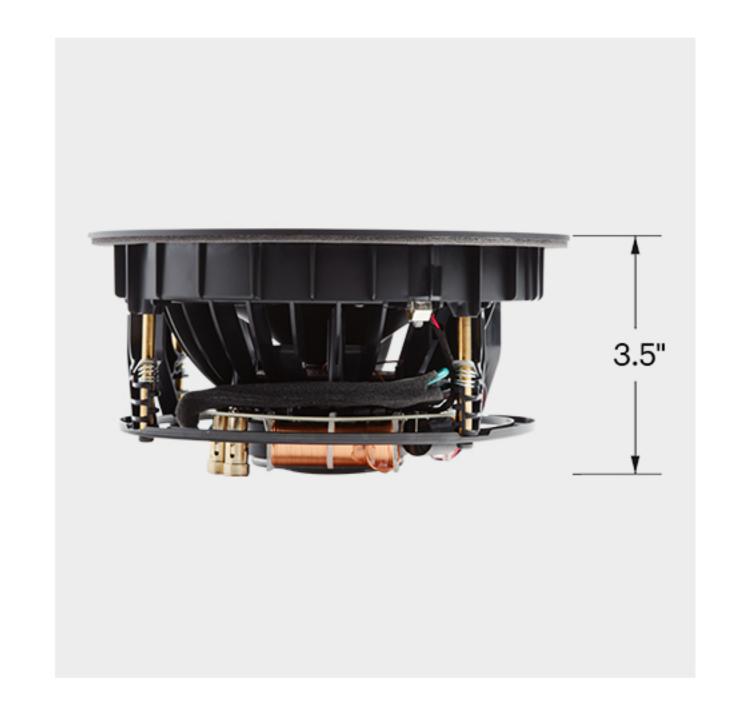

### **Shallow Mounting-Depth Option**

The DC-65 PRO, with a mounting depth of just 3.5", is perfect for ceilings where space is at a premium.