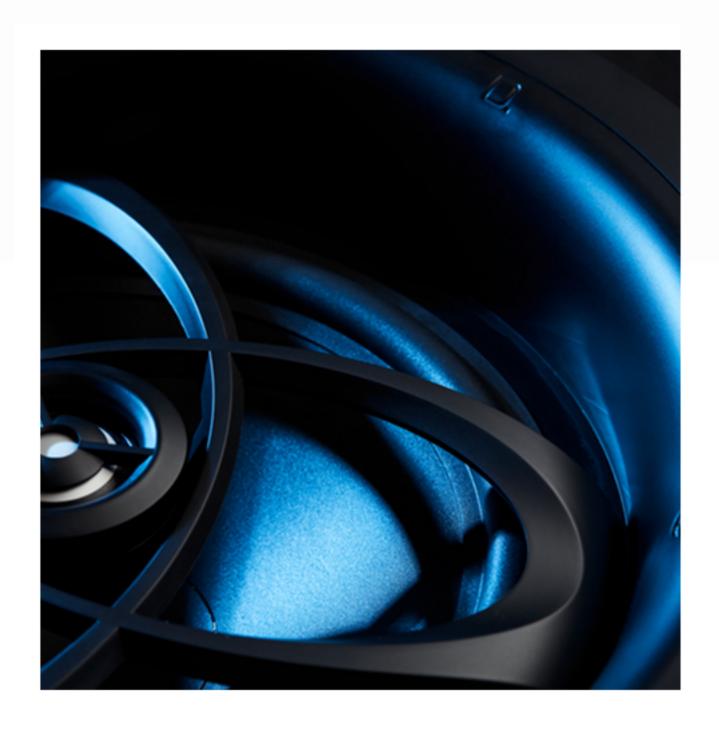

# Mineral-Filled Woofer

A light, stiff, mineral-filled 6.5" woofer reproduces warm, natural mids with lifelike precision.