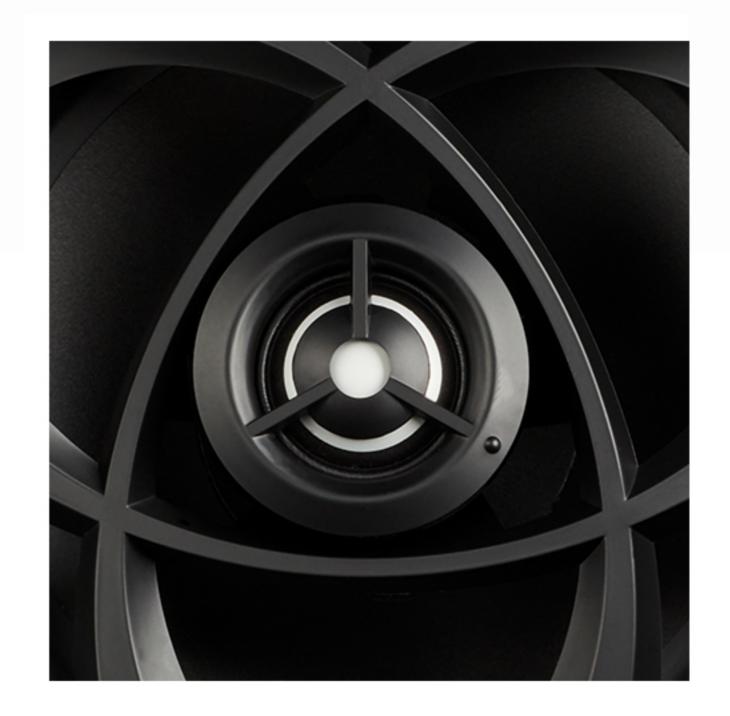

# **Pivoting Aluminum Oxide Dome Tweeter**

A 1" aluminum oxide dome tweeter pivots to point crisp, clear sound anywhere, for lifelike sound with uncompromised clarity and imaging independent of speaker placement.