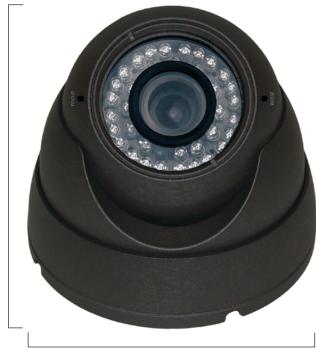

## Varifocal Eyeball Dome 6821-0

The Oil Rubbed Bronze 6821-O Varifocal Eyeball Dome camera provides wide area coverage during day and night with the ability to view objects in great detail with up to 700 lines of resolution. The camera's superior image guality is the perfect combination for premium surveillance solutions. The built-in OSD (On Screen Display) programming allows extensive customizing to suit a variety of applications. Where most dome cameras are 2-Axis, the 3-Axis eyeball design feature insures that you can maneuver the camera at an angle that would be most beneficial when viewing. The external lens focus and zoom control screws make it simple to get the best possible image out of the cameras 2.8-12mm varifocal lens.

## Features

Sony 1/3" Hi-Res Effio E CCD image sensor provides outstanding DVR & LCD Ready picture quality

Oil Rubbed Bronze finish with a rugged IP66 construction that provides protection against rain, dust and moisture

The Vandal Proof Heavy-duty housing with locking screw provides durable protection against potential tampering

2.8-12mm Varifocal Lens with easy-to-access external Focus and Zoom adjustment

Wide dynamic range function to provide clear images even under back light circumstances where intensity of illumination can vary