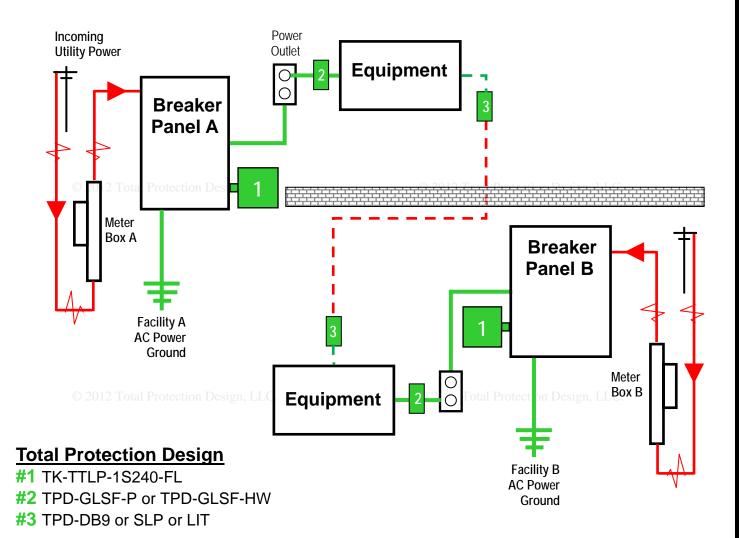

## Notes:

Drawings are not to scale and should only be used as a visual rep Installation instructions should be followed for optimal performance adequate grounding.