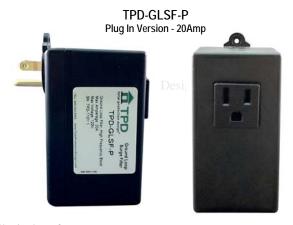

## **Ground Loop Surge Filter**

Clean Power - Unsafe Power

Clean Data - Unsafe Data

Note: Recommend for all systems that communicate between separately derived service entrance or meter locations. The TPD-GLSF is a high frequency filter which absorbs and blocks high frequency ground currents from entering into your system.

TPD-GLSF-HW Hard Wired Version - 20Amp TPD-GLSF-HW

Need additional assistance? Call Technical Support info@totalprotectiondesign.com www.TotalProtectionDesign.com

2011 Total Protection Design, LLC. All Rights Reserved. This drawing is the property of Total Protection Design, LLC. The graphics, Information and specific ideas in this document are the exclusive property of Total Protection Design LLC. and must not be made public, copied, or sold. Others seeking permission to reproduce this document, In whole or In part must obtain permission from Total Protection Design in writing.