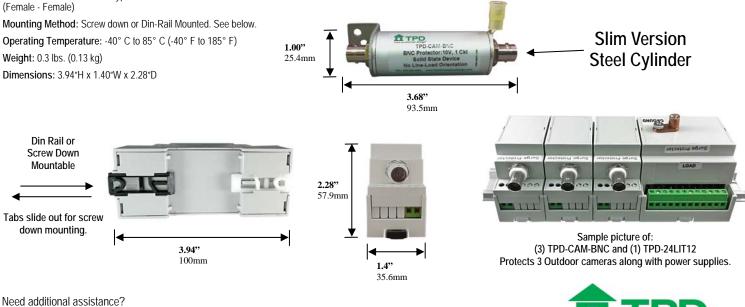

Insertion Loss: <2.6dB @ 1.2GHz

Enclosure Type Slim Version: Steel

Strength: 20kA amps per wire

Series Resistance: < 0.1 ohm

Applications: Cameras/Composite Video

Warranty: 10-Year Unlimited Free Replacement

## **CAM-BNC CONFIGURATIONS**

| Model<br>Number               | Number<br>Of<br>Circuits | Applications                        | Description    | Enclosure                   |
|-------------------------------|--------------------------|-------------------------------------|----------------|-----------------------------|
| TPD-CAM-BNC                   | 1 Circuit<br>In/Out      | Security Cameras<br>Composite Video | BNC Connectors | Non Metallic<br>High Impact |
| TPD-CAM-BNC-S<br>Slim Version | 1 Circuits<br>In/Out     | Security Cameras<br>Composite Video | BNC Connectors | Steel<br>Cylinder           |