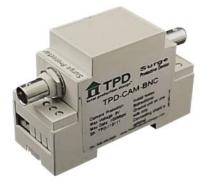

## **CAM-BNC**

TPD protector absorbs, dissipates and removes harmful transient voltages traveling on coax lines reducing lockups, glitches and damage.

Large pulses will cause catastrophic failure while smaller pulses degrade the life and reliability of security systems and controls. The TPD-CAM-BNC offers the highest quality protection available. Strategically protect BNC cables at DVR and outdoor cameras. Installing the TPD-CAM-BNC will reduce damage caused by surges that enter on these pathways and destroy DVR's . The units can also be placed next to the camera to protect the camera. For IP cameras please refer TPD-CAT5E Ethernet series.

## **CAM-BNC CONFIGURATIONS**

| Model<br>Number               | Number<br>Of<br>Circuits | Applications                        | Description    | Enclosure                   |
|-------------------------------|--------------------------|-------------------------------------|----------------|-----------------------------|
| TPD-CAM-BNC                   | 1 Circuit<br>In/Out      | Security Cameras<br>Composite Video | BNC Connectors | Non Metallic<br>High Impact |
| TPD-CAM-BNC-S<br>Slim Version | 1 Circuits<br>In/Out     | Security Cameras<br>Composite Video | BNC Connectors | Steel<br>Cylinder           |