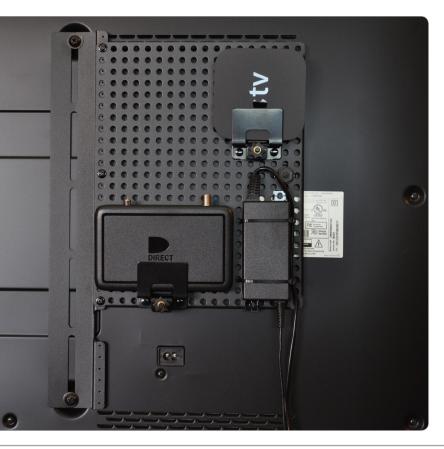

## Intuitive CMP-1 Component Mounting Plate

One major obsticle that confronts most of todays installers...where to put the components that support the system; the Apple TV, room controllers, sat boxes, etc...many need to be installed at the display location. Our IWB series of In Wall Boxes are a great solution for that issue, but what about the installations where cutting the wall is not possible? Block walls, stand mounts, pole mounts, commercial installations...the CMP-1 solves this issue.

It easily attaches to the rear of the display using the VESA mounting locations, allowing you to quickly and securly add a versitile component location.

Built from powdercoated steel, the CMP-1 will display the quality of your installation and last a lifetime.