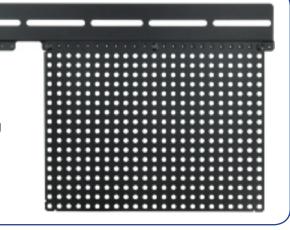

- Made from 1.5mm (.06") Thick steel
- Heay duty black powdercoat finish
- Attaches to VESA patterns from 50 to 400
- Separate VESA mounting plate and breadboard for installation flexibility
- Attach equipment using our UMC-1 universal mounting clamps and finish with our CLP-1 Zip tie clips.
- Huge 11.71" x 9.21" mounting platform
- Increased reliability for all of your installations

## The following are included:

1ea. TV mounting plate

1ea. Breadboard plate

1ea. Support Post

4ea. Self Tap Screws

1ea. Bag of various mounting screws

See the installation Slideshow Here:

- Part Number CMP-1
- Construction Steel, powdercoated
- VESA up to 400mm
- Overall size .32" (8mm) x 16.62" (422mm) x 11.18 (284mm) up to 13.68 (347mm)
- Breadboard mounting are 9.21" (234mm) x 11.71" (298mm)
- Product Weight 2.1 Lbs (.95 kg)