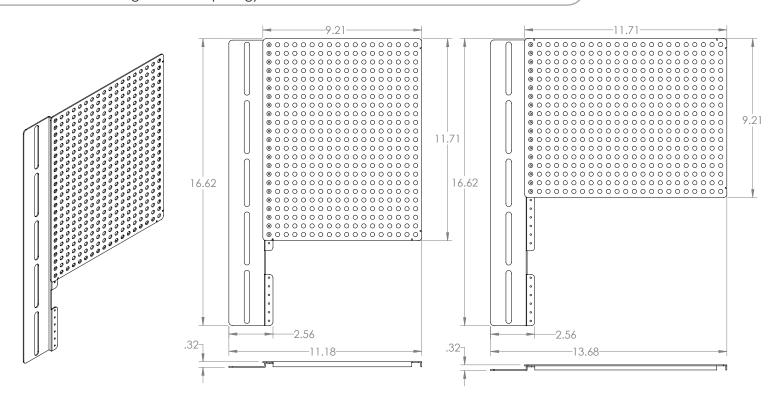

## The following are included:

1ea. TV mounting plate

1ea. Breadboard plate

1ea. Support Post

4ea. Self Tap Screws

1ea. Bag of various mounting screws

See the installation Slideshow Here:

- Part Number CMP-1
- Construction Steel, powdercoated
- VESA up to 400mm
- Overall size .32" (8mm) x 16.62" (422mm) x 11.18 (284mm) up to 13.68 (347mm)
- Breadboard mounting are 9.21" (234mm) x 11.71" (298mm)
- Product Weight 2.1 Lbs (.95 kg)