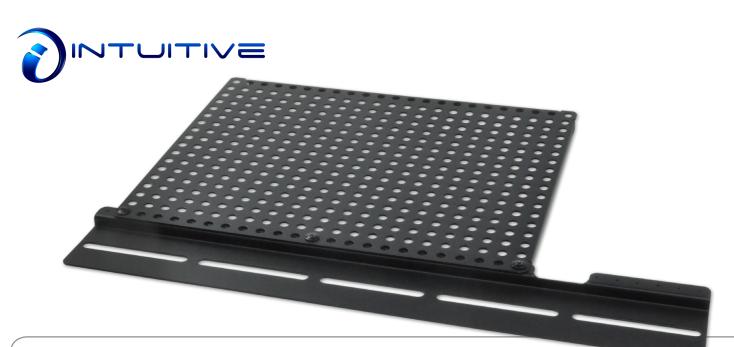

## Intuitive CMP-1 Component Mounting Plate

One major obsticle that confronts most of todays installers...where to put the components that support the system; the Apple TV, room controllers, sat boxes, etc...many need to be installed at the display location. Our IWB series of In Wall Boxes are a great solution for that issue, but what about the installations where cutting the wall is not possible? Block walls, stand mounts, pole mounts, commercial installations...the CMP-1 solves this issue.

It easily attaches to the rear of the display using the VESA mounting locations, allowing you to quickly and securly add a versitile component location.

Built from powdercoated steel, the CMP-1 will display the quality of your installation and last a lifetime.

- Made from 1.5mm (.06") Thick steel
- Heay duty black powdercoat finish
- Attaches to VESA patterns from 50 to 400
- Separate VESA mounting plate and breadboard for installation flexibility
- Attach equipment using our UMC-1 universal mounting clamps and finish with our CLP-1 Zip tie clips.
- Huge 11.71" x 9.21" mounting platform
- Increased reliability for all of your installations