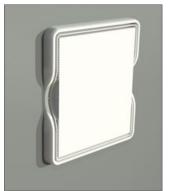

#### 1. PRODUCT SUMMARY

The Primex Verge PR1500 Allfield MDE is an all-in-one new build and retrofit WiFi transparent enclosure. It mounts in-wall, on-wall or free standing for single or multi-family applications.

The unique, patented Smart Lid is self-aligning and closing with an adjustable depth and clean aesthetics.

With an internal height of 15", the PR1500 provides ample room for multi-play applications from broadband to smart home installations.