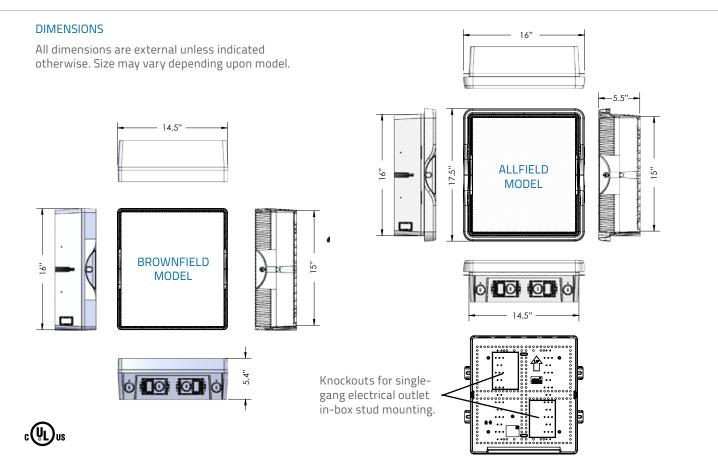

#### 2. PRODUCT DIMENSIONS

Inside: H 15"/W 14.3"/D 4.9"

## 6. TECHNICAL DRAWINGS

FOR MORE INFORMATION CONTACT: 1.604.881.7875 **(**) 1.604.881.7835 At in 8 th www.primex.com