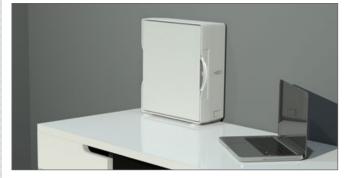

#### 1. PRODUCT SUMMARY

The Primex Verge PR1500 Allfield MDE is an all-in-one new build and retrofit WiFi transparent enclosure. It mounts in-wall, on-wall or free standing for single or multi-family applications.

## 4. APPLICATIONS

- FTTH for single and multi family units
- FTTB for small businesses

Retrofit construction (Brownfield) on-wall Installation

Freestanding (w/accessory feet)