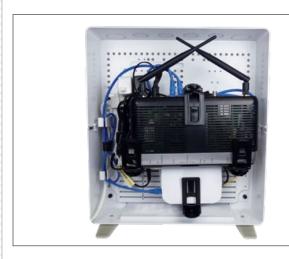

#### 1. PRODUCT SUMMARY

The Primex Verge PR1500 Allfield MDE is an all-in-one new build and retrofit WiFi transparent enclosure. It mounts in-wall, on-wall or free standing for single or multi-family applications.

The unique, patented Smart Lid is self-aligning and closing with an adjustable depth and clean aesthetics.

With an internal height of 15", the PR1500 provides ample room for multi-play applications from broadband to smart home installations.

#### 3. FEATURES & BENEFITS

- New build and retrofit ready for one solution to meet a range of applications.
- Mounts on-wall, in-wall or freestanding\* for ease of installation.
- Patent-pending self-aligning and closing Smart Lid provides clean, easy and aesthetically-pleasing finish.
- Adjustable depth lid allows for oversized component mounting. Optional lock accessory available.
- 15" internal height provides ample room to mount multi-play and smart home components.
- Multiple knockouts for cable runs and electrical outlets to ensure tidy cable management.
- Universal mounting hole pattern works with the Primex mounting systems and a broad range of accessories for easy component installation.
- WiFi transparent, flame-retardant, engineered plastic designed to last.
  - \*Accessory feet sold separately.