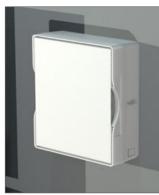

#### 1. PRODUCT SUMMARY

The Primex Verge PR1500 Allfield MDE is an all-in-one new build and retrofit WiFi transparent enclosure. It mounts in-wall, on-wall or free standing for single or multi-family applications.

#### 3. FEATURES & BENEFITS

- New build and retrofit ready for one solution to meet a range of applications.
- Mounts on-wall, in-wall or freestanding\* for ease of installation.
- Patent-pending self-aligning and closing Smart Lid provides clean, easy and aesthetically-pleasing finish.
- Adjustable depth lid allows for oversized component mounting. Optional lock accessory available.
- 15" internal height provides ample room to mount multi-play and smart home components.
- Multiple knockouts for cable runs and electrical outlets to ensure tidy cable management.
- Universal mounting hole pattern works with the Primex mounting systems and a broad range of accessories for easy component installation.
- WiFi transparent, flame-retardant, engineered plastic designed to last.
  - \*Accessory feet sold separately.