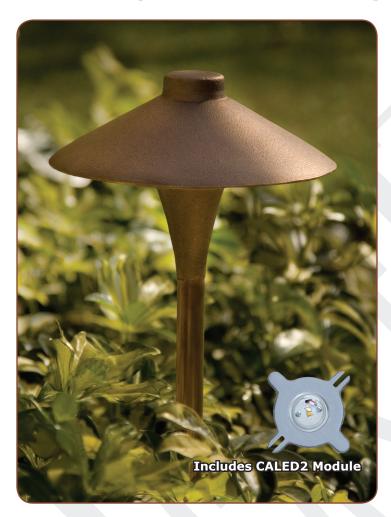

## **Description: -**

This rugged solid bronze area/path light provides a soft glare-free illumination. LED conversion is achieved with the CALED2 module.

#### Features:—

- Solid bronze hat and vase
- ▶ Large Talon, PTFE coated Eurometal stake
- Heavy-gauge copper stem
- Optional sprinkler guard
- Pre-wired with 35' tin-coated No-Ox® marine grade wire
- High-temp socket
- Spider Splice® ready

#### **Lamp Specifications:**

CCH2CB: 12v Wedge Base Krypton (25w max.) (incl.).

LED Conversion: CALED2 LED Module