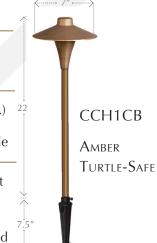

#### **Dimensions:**

22" tall x 7" wide Stake: 8.5" round

#### **Lamp Specifications:** -

CCH1CB: 12v Wedge Base Krypton (25w max.) 22

(incl.).

Amber LED Conversion: CALED2A LED Module