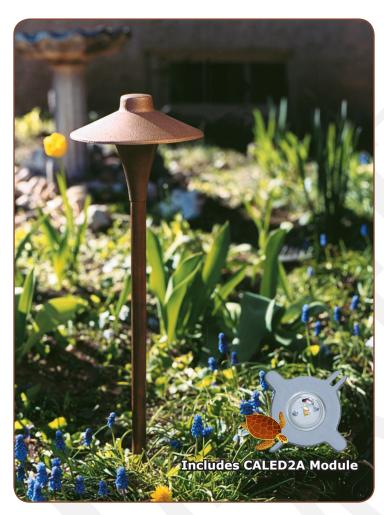

# **CAST Small China Hat Area/Path Light** Product Information (CCH1CB- Amber- Turtle Safe)

### **Description: -**

This rugged solid bronze area/path light provides a soft glare-free illumination. LED conversion is achieved with the CALED2 module. Amber (Turtle-Safe) conversion is achieved with the CALED2A module.

Suitable for lighting walkways, planting beds, and other areas.

Amber version complies with Florida Fish and Wildlife Conservation Commission guidelines for beachside marine turtle habitats.