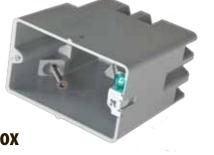

## **Multi-Mount Device Boxes**

All Smart Box Products Mount Internally • Wall dividers are available for the (2) through (6) gang boxes for line voltage / low voltage separation

Horizontal and vertical mounting capabilities are provided with (2) through (6) gang boxes • Two (1/2") KO locations provided in the (2) through (6) gang boxes

SBCMM1G 21 cu in

SBCMM2G 37 cu in

SBCMM3G 54 cu in

SBCMM4G 67 cu in