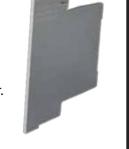

## SBCMM**W**

### **Wall Divider**

Low Voltage / Line Voltage Barrier. Wall Dividers fit all (2) – (6) gang

MM Boxes (in multiple locations).

One Wall Divider (SBCMMW) is provided for voltage separation.

www.smartboxcanada.com