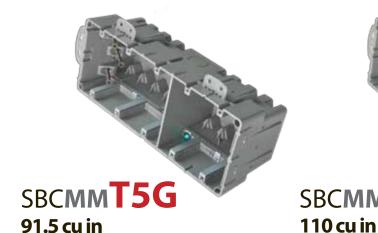

# Multi Mount (5) Gang and (6) Gang Features

Removable external tabs are provided for easy new work installation and mounting to metal studs. Vertical mount permits large gang installation in tight spaces.