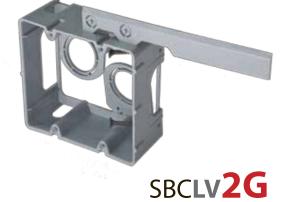

### **SBC Low Voltage (LV) Data Rings**

New wire and rewire compatible.

Adjustable rise is built in.

LV1G and LV2G data rings have hinged conduit adapters (3/4" & 1").