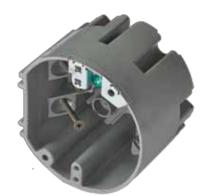

# SBCRND

**24 cu in** 

#### **Round Box:**

An adjustable depth, new work, old work ceiling box.

Extra deep for mounting all smoke and carbon detectors.