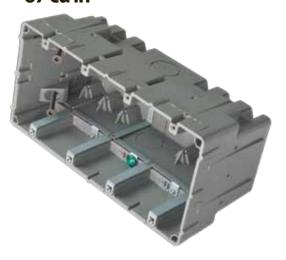

nstalled in new construction.

All Smart Boxes have large internal cubic inch capacity, the biggest in the industry.

All Smart Boxes have compact external dimensions to fit in tight locations and on your truck shelves.

SMART BOX - THE NAME SAYS IT ALL

Call Toll Free: **877-206-5577** 

SMART ROX

### All SBC Boxes mount securely to studs when used for Old Work or New Work.

## **Multi-Mount Device Boxes**

All Smart Box Products Mount Internally • Wall dividers are available for the (2) through (6) gang boxes for line voltage / low voltage separation

Horizontal and vertical mounting capabilities are provided with (2) through (6) gang boxes • Two (1/2") KO locations provided in the (2) through (6) gang boxes

SBCMM1G 21 cu in



SBCMM2G 37 cu in



SBCMM3G 54 cu in



SBCMM4G 67 cu in





# SBCRND

**24 cu in** 

#### **Round Box:**

An adjustable depth, new work, old work ceiling box.

Extra deep for mounting all smoke and carbon detectors.



# SBC**FAN 24 cu in**

#### Fan box:

Same features as SBCRND with steel reinforcement.

Side beam mounted, as compared to bottom beam mounted.

Extra deep for paddle fan receivers that mount inside the box.

# SBC**HZ 22.5 cu in**



## **Horizontal Box**

Match up to existing fittings in old work baseboards. Works well on exterior siding and shingles.

## SBCMM**W**

### **Wall Divider**

Low Voltage / Line Voltage Barrier. Wall Dividers fit all (2) – (6) gang

MM Boxes (in multiple locations).



# Multi Mount (5) Gang and (6) Gang Features

Removable external tabs are provided for easy new work installation and mounting to me