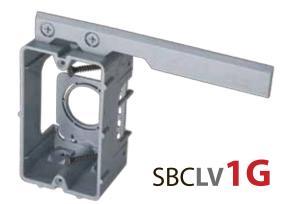

### **SBC Low Voltage (LV) Data Rings**

New wire and rewire compatible.

Adjustable rise is built in.

LV1G and LV2G data rings have hinged conduit adapters (3/4" & 1").