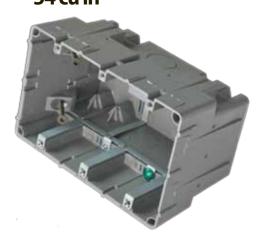

Smart Boxes can be installed in new construction.

All Smart Boxes have large internal cubic inch capacity, the biggest in the industry.

All Smart Boxes have compact external dimensions to fit in tight locations and on your truck shelves.

SMART BOX - THE NAME SAYS IT ALL

Call Toll Free: **877-206-5577** 

SMART ROX

### All SBC Boxes mount securely to studs when used for Old Work or New Work.

## **Multi-Mount Device Boxes**

All Smart Box Products Mount Internally • Wall dividers are available for the (2) through (6) gang boxes for line voltage / low voltage separation

Horizontal and vertical mounting capabilities are provided with (2) through (6) gang boxes • Two (1/2") KO locations provided in the (2) through (6) gang boxes

SBCMM1G 21 cu in



SBCMM2G 37 cu in



SBCMM3G 54 cu in



SBCMM4G 67 cu in





# SBCRND

**24 cu in** 

#### **Round Box:**

An adjustable depth, new work, old work ceiling box.

Extra deep for mounting all smoke and carbon detectors.



# SBC**FAN 24 cu in**

#### Fan box:

Same features as SBCRND with steel reinforcement.

Side beam mounted, as compared to bottom beam mounted.

Extra deep for paddle fan receivers that mount inside the box.

# SBC**HZ 22.5 cu in**



## **Horizontal Box**

Match up to existing fittings in old work baseboards. Works well on exterior siding and shingles.

## SBCMM**W**

### **Wall Divider**

Low Voltage / Line Voltage Barrier. Wall Dividers fit all (2) – (6) gang

MM Boxes (in multiple locations).



# Multi Mount (5) Gang and (6) Gang Features

Removable external tabs are provided for easy new work installatio