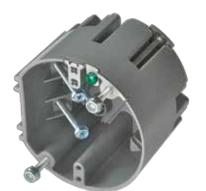

# SBC**FAN 24 cu in**

#### Fan box:

Same features as SBCRND with steel reinforcement.

Side beam mounted, as compared to bottom beam mounted.

Extra deep for paddle fan receivers that mount inside the box.