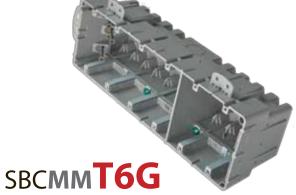

# Multi Mount (5) Gang and (6) Gang Features

Removable external tabs are provided for easy new work installation and mounting to metal studs. Vertical mount permits large gang installation in tight spaces.