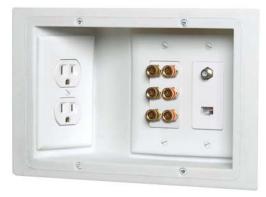

## **RDV 3-Gang Old Work Plate Price Sheet**

\*Devices, Plates, and Outlet Box Not Included

The New Carlon RDV 3-Gang Old Work Plate, part number **SC300PRB**, has been developed to simplify today's in-home entertainment / networking needs. The box is designed to accommodate the wires, cables and cords used with flat panel display installations. It features a two-gang low voltage opening and a one-gang opening for an outlet/switch box (Boxes, Devices, and Plates Not Included). The hi-gloss, recessed design eliminates unsightly wires, cables, and cords, and blends with any décor. The RDV Old Work Plate makes installing flat panel displays faster and easier!

## Features / Benefits:

- **3-Gang Dual Service Capability:** Accommodates (1) high and (2) low voltage services using one plate (Boxes, Devices, and Plates Not Included)
- Recessed Low Profile Design: Eliminates unsightly wires and plug heads
- Universal 1-Gang Outlet / Switch Opening: Select the size box you need
- Pre-Assembled Box and Flange: One SKU to simplify ordering
- Shallow Design: Provides ample room behind the dry wall and between the studs, and accommodates cable bend requirements
- 4 Swing Out Clamps: Locks the plate securely to the wall horizontal or vertical mount
- Nonmetallic: Lightweight and easy to handle
- Superior Hi-Gloss, Paintable Finish: Professional appearance, and blends with any décor
- Nonmetallic, ABS Material: Lightweight and easy to handle