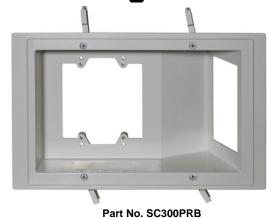

## **RDV 3-Gang Old Work Plate Price Sheet**

\*Devices, Plates, and Outlet Box Not Included

The New Carlon RDV 3-Gang Old Work Plate, part number **SC300PRB**, has been developed to simplify today's in-home entertainment / networking needs. The box is designed to accommodate the wires, cables and cords used with flat panel display installations. It features a two-gang low voltage opening and a one-gang opening for an outlet/switch box (Boxes, Devices, and Plates Not Included). The hi-gloss, recessed design eliminates unsightly wires, cables, and cords, and blends with any décor. The RDV Old Work Plate makes installing flat panel displays faster and easier!

## Features / Benefits:

- **3-Gang Dual Service Capability:** Accommodates (1) high and (2) low voltage services using one plate (Boxes, Devices, and Plates Not Included)
- Recessed Low Profile Design: Eliminates unsightly wires and plug heads
- Universal 1-Gang Outlet / Switch Opening: Select the size box you need
- Pre-Assembled Box and Flange: One SKU to simplify ordering
- Shallow Design: Provides ample room behind the dry wall and between the studs, and accommodates cable bend requirements
- 4 Swing Out Clamps: Locks the plate securely to the wall horizontal or vertical mount
- Nonmetallic: Lightweight and easy to handle
- Superior Hi-Gloss, Paintable Finish: Professional appearance, and blends with any décor
- Nonmetallic, ABS Material: Lightweight and easy to handle