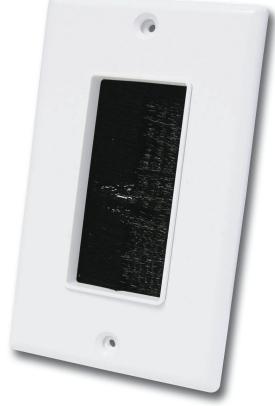

## Décor Brush Plate

The MIDLITE Décor Brush Plate allows installers to offer a clean on wall wire management device.

The Décor Brush Plate permits the installer to easily pass any wire through the plate and still maintain a clean professional appearance.

The Décor Brush Plate is supplied with the Wire Brush Adapter Plate, the Décor Face Plate and the necessary screws for attachment to your standard electrical box or rough-in ring. For jobs requiring many wires you can multi-gang the Décor Brush Plate and still offer a clean custom look, simply use a matching trim plate for the number of Décor Brush Plate adapter plates used.

You have a choice of brush color-White or Black.

With our limited Lifetime warranty you are assured years of superior trouble free operation.

DBPBK with Black Brush Shown