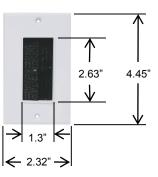

## Dimensions

Ready for Trim

Trimmed out

www.MIDLITE.com ©2009 MIDLITE® Corporation 866 Warren Street, Fall River, MA 02721 Sales 800-606-5169