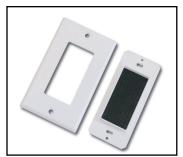

The Décor Brush Plate is supplied with the Wire Brush Adapter Plate, the Décor Face Plate and the necessary screws for attachment to your standard electrical box or rough-in ring. For jobs requiring many wires you can multi-gang the Décor Brush Plate and still offer a clean custom look, simply use a matching trim plate for the number of Décor Brush Plate adapter plates used.

You have a choice of brush color-White or Black.

With our limited Lifetime warranty you are assured years of superior trouble free operation.

DBPBK with Black Brush Shown