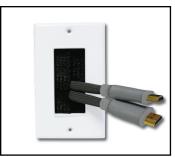

## Décor Brush Plate

The MIDLITE Décor Brush Plate allows installers to offer a clean on wall wire management device.

The Décor Brush Plate permits the installer to easily pass any wire through the plate and still maintain a clean professional appearance.

The Décor Brush Plate is supplied with the Wire Brush Adapter Plate, the Décor Face Plate and the necessary screws for attachment to your standard electrical box or rough-in ring. For jobs requiring many wires you can multi-gang the Décor Brush Plate and still offer a clean custom look, simply use a matching trim plate for the number of Décor Brush Plate adapter plates used.