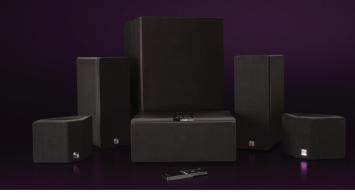

# **SPEAKERS**

Designed and custom tuned to deliver a world class home theater surround experience, the Enclave system offers 14 distinct drivers in 6 independent speaker enclosures creating a 360 degree field of incredible sound, all done wirelessly.

#### **DIMENSIONS** (H X W X D)

**Smart Center**<sup>™</sup> - 5.0 x 12.4 x 7.7 in. (129 x 314 x 196 mm) Front Satellite Speakers - 12.4 x 4.7 x 7.7 in. (314 x 120 x 196 mm) **Rear Satellite Speakers** 5.0 x 8.1 x 4.3 in. (126 x 208 x 108 mm) **Subwoofer -** 17.7 x 12 x 13 in. (450 x 305 x 332 mm) **Remote** - 4.7 x 1.5 x 0.3 in. (120 x 40 x 10 mm)

#### PACKAGE CONTENTS

Smart Center™, Left Front, Right Front, Right Rear, Left Rear, Subwoofer, 6 AC Power Supplies with cords, Color Coded HDMI Cables, Remote Control, Warranty, Regulatory Booklet. and Quickstart Guide.