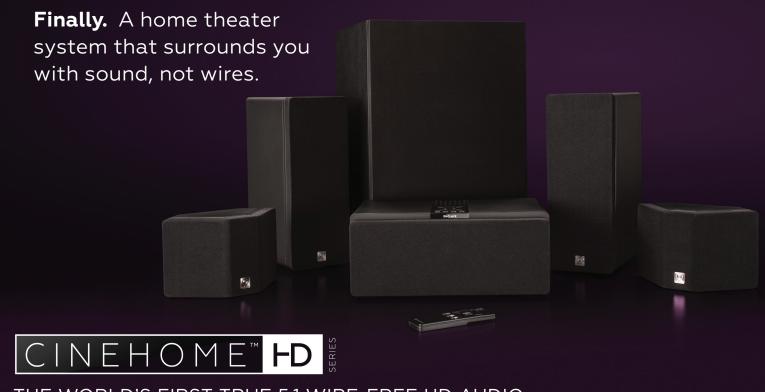

THE WORLD'S FIRST TRUE 5.1 WIRE-FREE HD AUDIO SPEAKER SYSTEM FOR THE MASS MARKET.

:: PRODUCT SPECIFICATIONS

# **SPEAKERS**

Designed and custom tuned to deliver a world class home theater surround experience, the Enclave system offers 14 distinct drivers in 6 independent speaker enclosures creating a 360 degree field of incredible sound, all done wirelessly.

# **5.1 HOME THEATER**

At Enclave, we understand that half of the movie experience is heard and not seen. With the popularized soundbar audio solution, true surround sound is dismissed for convenience and wiring issues. The Enclave Audio 5.1 home theater system offers uncompromising true surround sound with the ability to easily place your speakers as 5.1 surround was designed and intended. Surrounding you. Whether it is movies, music, sports, or video gaming, Enclave wirelessly surrounds you with every nuance of every sound, bringing your home theater experience to life as you've never heard it before. The Enclave Smart Center™ connects to your TV with a single cable and will host HDMI and SPDIF (Optical) sources, including satellite, cable, streaming appliances, and gaming consoles.

#### **DIMENSIONS** (H X W X D)

**Smart Center**<sup>™</sup> - 5.0 x 12.4 x 7.7 in. (129 x 314 x 196 mm) Front Satellite Speakers - 12.4 x 4.7 x 7.7 in. (314 x 120 x 196 mm) **Rear Satellite Speakers** 5.0 x 8.1 x 4.3 in. (126 x 208 x 108 mm) **Subwoofer -** 17.7 x 12 x 13 in. (450 x 305 x 332 mm) **Remote** - 4.7 x 1.5 x 0.3 in. (120 x 40 x 10 mm)

#### PACKAGE CONTENTS

Smart Center™, Left Front, Right Front, Right Rear, Left Rear, Subwoofer, 6 AC Power Supplies with cords, Color Coded HDMI Cables, Remote Control, Warranty, Regulatory Booklet. and Quickstart Guide.