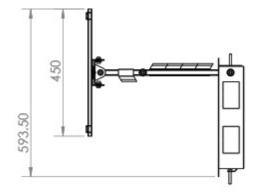

# TECHNICAL ILLUSTRATIONS

## **FULL RANGE OF MOTION**

Use the R300's articulating arm to ensure you always have the perfect viewing angle. Extend it out 18.5" to provide ample room to tilt and swivel your TV.

## **FEATURES & SPECIFICATIONS**

- Fits most flat panel TVs from 32" to 55"
- Supports TVs up to 80 lb (36 kg)
- Fits between 16" stud centers
- Accommodates VESA sizes: 100x100 to 400x400
- Accessible tilt mechanism provides a +10° to -5° tilt angle
- 90° of swivel in either direction, dependent on screen size
- Sits 1.25" (3.2 cm) from the wall
- Extends up to 18.5" (46.9 cm) from the wall
- · Integrated cable management system