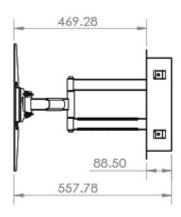

## **FEATURES & SPECIFICATIONS**

- Fits most flat panel TVs from 32" to 55"
- Supports TVs up to 80 lb (36 kg)
- Fits between 16" stud centers
- Accommodates VESA sizes: 100x100 to 400x400
- Accessible tilt mechanism provides a +10° to -5° tilt angle
- 90° of swivel in either direction, dependent on screen size
- Sits 1.25" (3.2 cm) from the wall
- Extends up to 18.5" (46.9 cm) from the wall
- · Integrated cable management system

#### **RECESSED DESIGN**

The R300's in-wall design is made to fit securely between 16" stud centers. When fully retracted, its arm assembly allows your TV to sit almost flush with the wall.