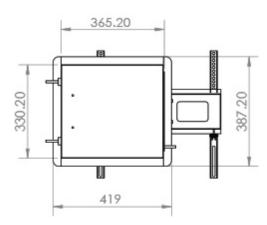

## **FEATURES & SPECIFICATIONS**

- Fits most flat panel TVs from 32" to 55"
- Supports TVs up to 80 lb (36 kg)
- Fits between 16" stud centers
- Accommodates VESA sizes: 100x100 to 400x400
- Accessible tilt mechanism provides a +10° to -5° tilt angle
- 90° of swivel in either direction, dependent on screen size
- Sits 1.25" (3.2 cm) from the wall
- Extends up to 18.5" (46.9 cm) from the wall
- · Integrated cable management system

#### **RECESSED DESIGN**

The R300's in-wall design is made to fit securely between 16" stud centers. When fully retracted, its arm assembly allows your TV to sit almost flush with the wall.