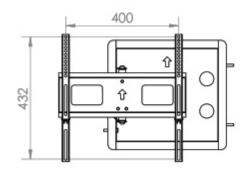

# TECHNICAL ILLUSTRATIONS

## **SUPPORTS UP TO 80 POUNDS**

Constructed out of solid steel, the R300 safely supports 32" to 55" TVs weighing up to 80 pounds, while its adjustable mounting brackets accommodate VESA sizes between 100x100 and 400x400.

## **FEATURES & SPECIFICATIONS**

- Fits most flat panel TVs from 32" to 55"
- Supports TVs up to 80 lb (36 kg)
- Fits between 16" stud centers
- Accommodates VESA sizes: 100x100 to 400x400
- Accessible tilt mechanism provides a +10° to -5° tilt angle
- 90° of swivel in either direction, dependent on screen size
- Sits 1.25" (3.2 cm) from the wall
- Extends up to 18.5" (46.9 cm) from the wall
- · Integrated cable management system