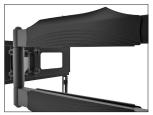

## **FULL RANGE OF MOTION**

Use the R300's articulating arm to ensure you always have the perfect viewing angle. Extend it out 18.5" to provide ample room to tilt and swivel your TV.

# **SLEEK CABLE MANAGEMENT**

Keep your viewing area tidy by securing your cables to the mounting arm with the provided clips.