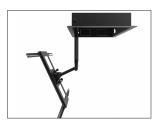

## **Recessed Articulating Wall Mount**

Achieve an ultra-low-profile setup with the R300 recessed wall mount. Designed to be inserted between two studs measuring 16" apart, this unique mounting solution lets your TV sit 1.25" from the wall when fully retracted. Its 18.5" long articulating arm provides -5°/+10° of tilt and 180° of swivel, ensuring optimal viewing from all angles. Built out of high-grade steel, the R300 supports 32" to 55" TVs weighing up to 80 pounds.

## **FULL RANGE OF MOTION**

Use the R300's articulating arm to ensure you always have the perfect viewing angle. Extend it out 18.5" to provide ample room to tilt and swivel your TV.