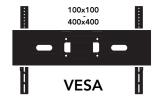

## **FEATURES & SPECIFICATIONS**

- Fits most flat panel TVs from 32" to 55"
- Supports TVs up to 80 lb (36 kg)
- Fits between 16" stud centers
- Accommodates VESA sizes: 100x100 to 400x400
- Accessible tilt mechanism provides a +10° to -5° tilt angle
- 90° of swivel in either direction, dependent on screen size
- Sits 1.25" (3.2 cm) from the wall
- Extends up to 18.5" (46.9 cm) from the wall
- · Integrated cable management system

## **SUPPORTS UP TO 80 POUNDS**

Constructed out of solid steel, the R300 safely supports 32" to 55" TVs weighing up to 80 pounds, while its adjustable mounting brackets accommodate VESA sizes between 100x100 and 400x400.