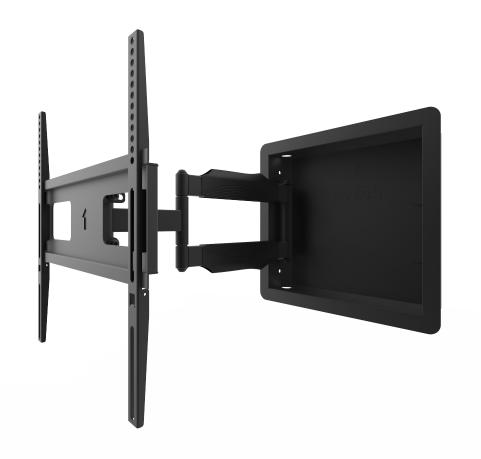

## **Recessed Articulating Wall Mount**

Achieve an ultra-low-profile setup with the R300 recessed wall mount. Designed to be inserted between two studs measuring 16" apart, this unique mounting solution lets your TV sit 1.25" from the wall when fully retracted. Its 18.5" long articulating arm provides -5°/+10° of tilt and 180° of swivel, ensuring optimal viewing from all angles. Built out of high-grade steel, the R300 supports 32" to 55" TVs weighing up to 80 pounds.

#### **RECESSED DESIGN**

The R300's in-wall design is made to fit securely between 16" stud centers. When fully retracted, its arm assembly allows your TV to sit almost flush with the wall.

## **FULL RANGE OF MOTION**

Use the R300's articulating arm to ensure you always have the perfect viewing angle. Extend it out 18.5" to provide ample room to tilt and swivel your TV.

# **SLEEK CABLE MANAGEMENT**

Keep your viewing area tidy by securing your cables to the mounting arm with the provided clips.