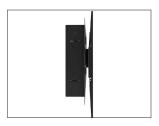

#### **RECESSED DESIGN**

The R300's in-wall design is made to fit securely between 16" stud centers. When fully retracted, its arm assembly allows your TV to sit almost flush with the wall.

## **Recessed Articulating Wall Mount**

Achieve an ultra-low-profile setup with the R300 recessed wall mount. Designed to be inserted between two studs measuring 16" apart, this unique mounting solution lets your TV sit 1.25" from the wall when fully retracted. Its 18.5" long articulating arm provides -5°/+10° of tilt and 180° of swivel, ensuring optimal viewing from all angles. Built out of high-grade steel, the R300 supports 32" to 55" TVs weighing up to 80 pounds.