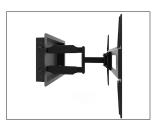

## **FULL RANGE OF MOTION**

Use the R300's articulating arm to ensure you always have the perfect viewing angle. Extend it out 18.5" to provide ample room to tilt and swivel your TV.

## **Recessed Articulating Wall Mount**

Achieve an ultra-low-profile setup with the R300 recessed wall mount. Designed to be inserted between two studs measuring 16" apart, this unique mounting solution lets your TV sit 1.25" from the wall when fully retracted. Its 18.5" long articulating arm provides -5°/+10° of tilt and 180° of swivel, ensuring optimal viewing from all angles. Built out of high-grade steel, the R300 supports 32" to 55" TVs weighing up to 80 pounds.