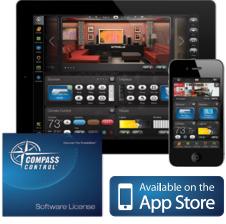

## Residential

Compass Control<sup>®</sup> is the first fully integrated major control system built from the ground up to use Apple's iOS devices – iPad<sup>®</sup>, iPad<sup>®</sup> mini, iPhone<sup>®</sup>, and iPod touch<sup>®</sup> – **as its backbone**.

Compass Control® App running under KD-CSLX1 License.