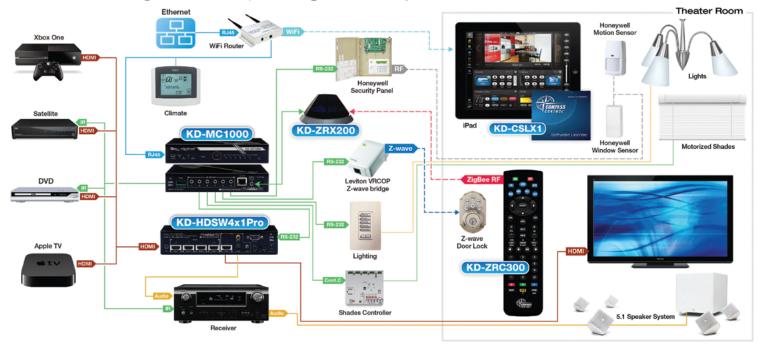

## Residential Integration Example: Single Zone System

Compass Control® instantly integrates third party components from Compass Alliance™ Partners with bi-directional drivers and plug-n-play integration when combined with products or software from any of our partners. For a full listing of our Compass Alliance™ Partners visit: http://www.keydigital.com/partners CAP.htm