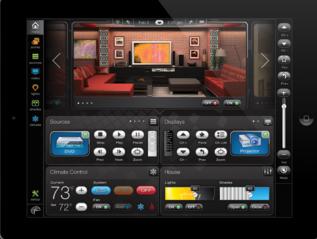

## Residential

















Compass Control<sup>®</sup> is the first fully integrated major control system built from the ground up to use Apple's iOS devices – iPad<sup>®</sup>, iPad<sup>®</sup> mini, iPhone<sup>®</sup>, and iPod touch<sup>®</sup> – **as its backbone**.







Compass Control® Residential base system consists of KD-CCKIT1000 Master Controller Kit, which includes Master Controller, ZigBee Wireless 2.4 Ghz IR Universal Handheld Remote & ZigBee Wireless 2.4 Ghz to RS-232 Tx & Rx



## KD-CCKIT1000

KD-MC1000: Master Controller (Wired/LAN, Supports up to 8 Ports)





KD-ZRC300: Zigbee Wireless 2.4 Ghz IR Universal Handheld Remote



Compass Navigator™ PC Software: Visual Design & Programming of the Compass Control® System





Compass Control® App running under KD-CSLX1 License.

## Residential Integration Example: Single Zone System





Compass Control® instantly integrates third party components from Compass Alliance™ Partners with bi-directional drivers and plug-n-play integration when combined with products or software from any of our part