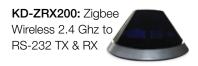

Compass Control® Residential base system consists of KD-CCKIT1000 Master Controller Kit, which includes Master Controller, ZigBee Wireless 2.4 Ghz IR Universal Handheld Remote & ZigBee Wireless 2.4 Ghz to RS-232 Tx & Rx