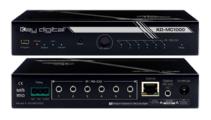

## KD-CCKIT1000

KD-MC1000: Master Controller (Wired/LAN, Supports up to 8 Ports)

KD-ZRC300: Zigbee Wireless 2.4 Ghz IR Universal Handheld Remote

Compass Navigator™ PC Software: Visual Design & Programming of the Compass Control® System