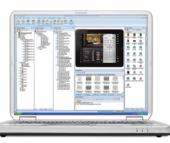

## KD-CCKIT1000

KD-MC1000: Master Controller (Wired/LAN, Supports up to 8 Ports)

KD-ZRC300: Zigbee Wireless 2.4 Ghz IR Universal Handheld Remote

Compass Navigator™ PC Software: Visual Design & Programming of the Compass Control® System