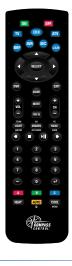

Compass Control® Residential base system consists of KD-CCKIT1000 Master Controller Kit, which includes Master Controller, ZigBee Wireless 2.4 Ghz IR Universal Handheld Remote & ZigBee Wireless 2.4 Ghz to RS-232 Tx & Rx

## KD-CCKIT1000

KD-MC1000: Master Controller (Wired/LAN, Supports up to 8 Ports)

KD-ZRC300: Zigbee Wireless 2.4 Ghz IR Universal Handheld Remote

Compass Navigator™ PC Software: Visual Design & Programming of the Compass Control® System