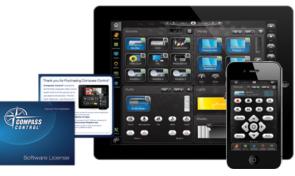

## Commercial

Compass Control® is the first fully integrated major control system built from the ground up to use Apple's iOS devices – iPad®, iPad® mini, iPhone®, and iPod touch® – as its backbone.

Compass Control® commercial base system consists of KD-MC1000 Master Controller and Compass Control® App on Apple iPad® running under KD-CSLX1 License.

KD-MC1000 Master Controller. Wired/LAN. Supports up to 8 Ports.

Compass Control® App running under KD-CSLX1 License. Free Download on the App Store.

Programming the Compass Control® System requires FREE Compass Navigator™ Software