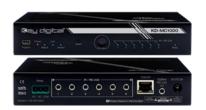

KD-MC1000 Master Controller. Wired/LAN. Supports up to 8 Ports.

Compass Control® App running under KD-CSLX1 License. Free Download on the App Store.

Programming the Compass Control® System requires FREE Compass Navigator™ Software