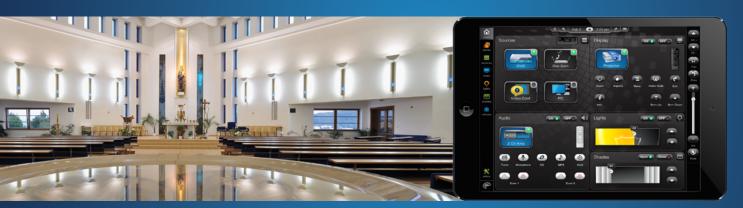

## Commercial

Compass Control® is the first fully integrated major control system built from the ground up to use Apple's iOS devices – iPad®, iPad® mini, iPhone®, and iPod touch® – as its backbone.

Compass Control® commercial base system consists of KD-MC1000 Master Controller and Compass Control® App on Apple iPad® running under KD-CSLX1 License.

KD-MC1000 Master Controller. Wired/LAN. Supports up to 8 Ports.

Compass Control® App running under KD-CSLX1 License. Free Download on the App Store.

Programming the Compass Control® System requires FREE Compass Navigator™ Software