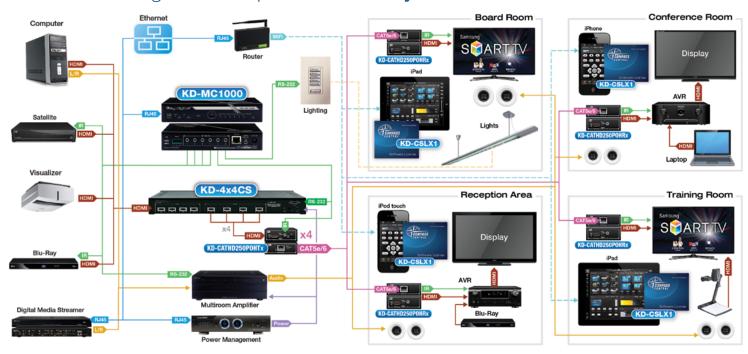

## Commercial Integration Example: Multi-Zone System

Compass Control® instantly integrates third party components from Compass Alliance™ Partners with bi-directional drivers and plug-n-play integration when combined with products or software from any of our partners. For a full listing of our Compass Alliance<sup>™</sup> Partners visit: http://www.keydigital.com/partners CAP.htm