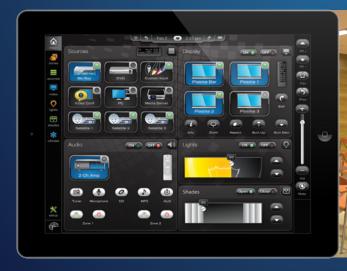

## Commercial

Compass Control® is the first fully integrated major control system built from the ground up to use Apple's iOS devices – iPad®, iPad® mini, iPhone®, and iPod touch® – as its backbone.

Compass Control® commercial base system consists of KD-MC1000 Master Controller and Compass Control® App on Apple iPad® running under KD-CSLX1 License.

KD-MC1000 Master Controller. Wired/LAN. Supports up to 8 Ports.

Compass Control® App running under KD-CSLX1 License. Free Download on the App Store.

Programming the Compass Control® System requires FREE Compass Navigator™ Software