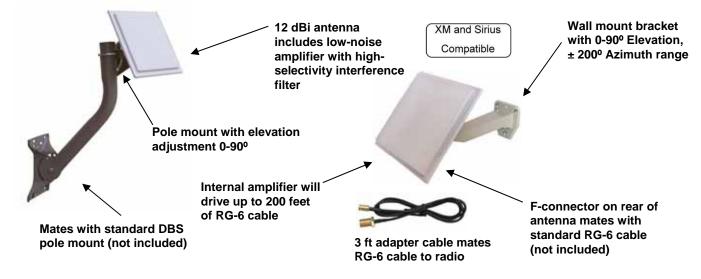

# Model: PRO-500 Professional High Gain Antenna System

## For Satellite Radio reception in high-end home and commercial installations

- · Optimized for interference / multi-path rejection and high gain reception of satellite radio signals
- · Mounts to any horizontal or vertical surface via included wall mount bracket
- Includes pole fixture for mounting to any pole up to 1-3/4 " in diameter
- High gain 12 dBi antenna (5 dB more gain than standard antennas)
- Includes two-stage ultra-high selectivity low-noise amplifier / filter providing over 60 dB out-of- band attenuation to other RF signals that can interfere with reception
- Antenna amplifier / filter can drive up to 200 feet of standard RG-6 cable (not included). Additional line amps available for longer runs (Model SBA-1)
- Includes 3- foot F-female to SMB plug adapter cable

#### **Specifications:**

Antenna Gain: 12dBi

Polarization: Left hand circular

Output connector: F-female

Antenna panel dimensions: 7-5/8 "W  $\,$  x 7-5/8 " L x ..50 " D

Wind resistance: Up to 100 MPH