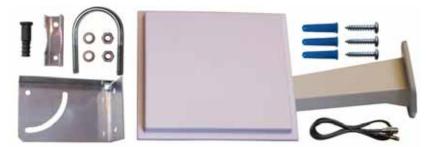

#### Kit Includes:

- (1) 12 dBi amplified antenna
- (1) Wall mount bracket
- (1) Pole mount bracket
- (1) 3 ft F-female to SMB-plug adapter cable
- (1) Weather boot
- (1Lot) Mounting screws and hardware