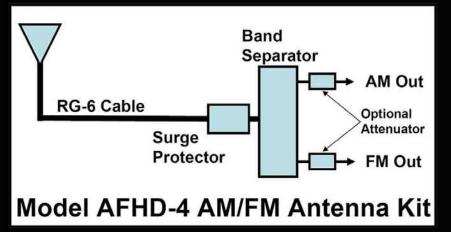

#### **AM / FM Band Separator Performance:**

FM rejection in AM band: > 50 dB AM rejection in FM band: > 60 dB AM/FM Pass-band loss: < 1dB AM load impedance: 300 ohms FM load impedance: 75 ohms Antenna Beam Width: Omni-directional