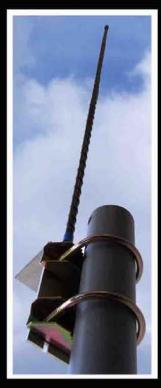

### **Model AFHD-4**

#### **Specifications:**

Antenna length: 48 inches Frequency of Operation:

AM Band 500 KHz to 1750 KHz FM Band 88MHz -108 MHz Ground plane required: None AM capture length: 300 inches