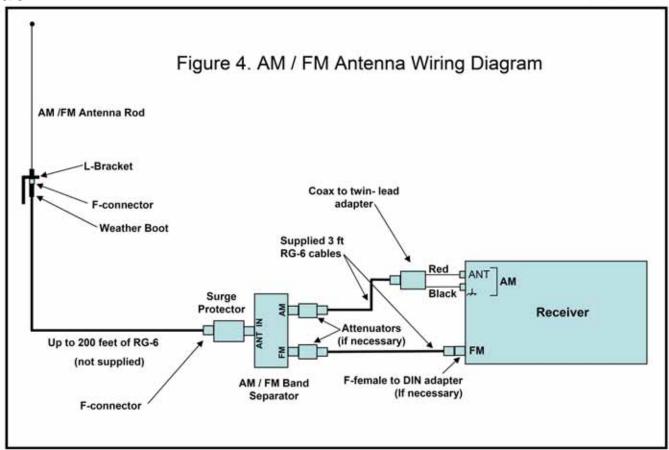

#### **Test Conditions:**

Receiver: Sangean HDT-1X 200 feet RG-6 cable Cable Length (antenna to receiver):

Antenna height above ground: 20 feet Terrain: Flat

| Items Included in Kit |                                      |
|-----------------------|--------------------------------------|
| QTY                   | Description                          |
| 1                     | AM / FM antenna                      |
| 1                     | L-mounting bracket                   |
| 1                     | Weather boot                         |
| 1                     | Surge protector                      |
| 2                     | 20 dB attenuator                     |
| 2                     | 10 dB attenuator                     |
| 2                     | 3 ft RG-6 cables                     |
| 1                     | AM/FM band separator                 |
| 2                     | U bolts with washers and nuts        |
| 2                     | Pole mount saddle brackets           |
| 4                     | Mounting screws with plastic inserts |
| 1                     | F-Female to twin lead adaptor        |